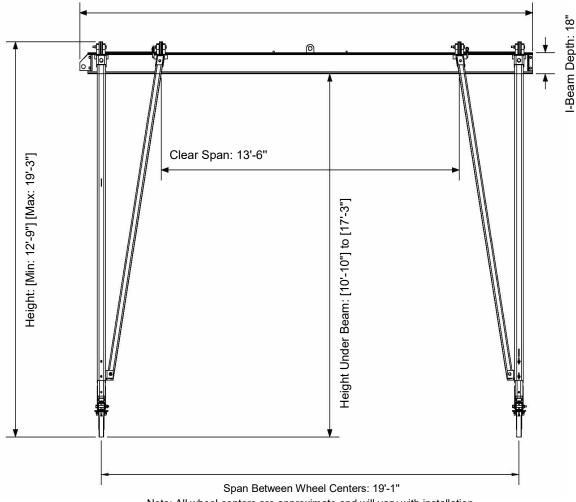

| Quote #:  |           |  |
|-----------|-----------|--|
| Capacity: | 10000 lbs |  |
| Weight: ± | 3255 lbs  |  |
| Part #:   | 5T2018S   |  |
| rait#.    | 5120100   |  |

Promise to perform.

Note: All wheel centers are approximate and will vary with installation.