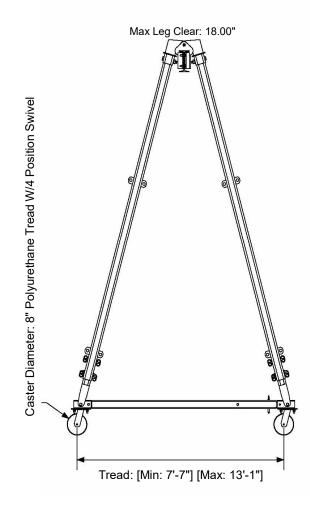

| Quote #:  |           |  |
|-----------|-----------|--|
| Capacity: | 10000 lbs |  |
| Weight: ± | 3255 lbs  |  |
| Part #:   | 5T2018S   |  |
| rait#.    | 5120100   |  |

Promise to perform.

Note: All wheel centers are approximate and will vary with installation.