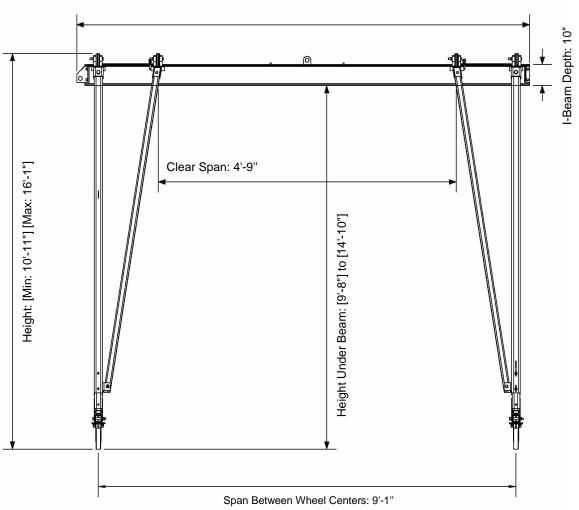

|    |
|            | R "NOT APPROVED". DRAWINGS RETURNED MARKED "APPROVED AS NOTED" REQUIRED RESUBMITTAL FOR FINAL "APPROVED" STATUS<br>DRM TO ANY TENTATIVE DELIVERY DATE. DELAYED APPROVAL OR CHANGES TO SYSTEM MAY DELAY TENTATIVE DELIVERY DATE. | S. |

Quote #: 10000 lbs Capacity: 2051 lbs Weight: ± 5T1015S Part #:

(SCHEDULING OF CHANGES BASED ON CURRENT ENGINEERING WORKLOAD). CHANGES TO QUOTED SYSTEM MAY RESULT IN ADDITIONAL COSTS. PER SPANCO PROTOCOL, REQUESTS FOR CHANGES REACHING REVISION LEVEL "C" REQUIRED A REVIEW OF ACCRUED COSTS. STANDARD SPANCO YELLOW AND GRAY PAINT WILL BE PROVIDED.





Note: All wheel centers are approximate and will vary with installation.