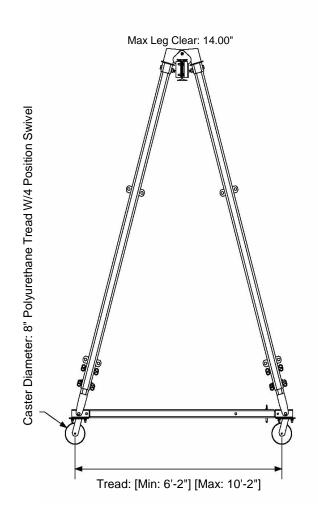

|    |
|            | R "NOT APPROVED". DRAWINGS RETURNED MARKED "APPROVED AS NOTED" REQUIRED RESUBMITTAL FOR FINAL "APPROVED" STATUS<br>DRM TO ANY TENTATIVE DELIVERY DATE. DELAYED APPROVAL OR CHANGES TO SYSTEM MAY DELAY TENTATIVE DELIVERY DATE. | S. |

Quote #: 10000 lbs Capacity: 2051 lbs Weight: ± 5T1015S Part #:

(SCHEDULING OF CHANGES BASED ON CURRENT ENGINEERING WORKLOAD). CHANGES TO QUOTED SYSTEM MAY RESULT IN ADDITIONAL COSTS. PER SPANCO PROTOCOL, REQUESTS FOR CHANGES REACHING REVISION LEVEL "C" REQUIRED A REVIEW OF ACCRUED COSTS. STANDARD SPANCO YELLOW AND GRAY PAINT WILL BE PROVIDED.





Note: All wheel centers are approximate and will vary with installation.