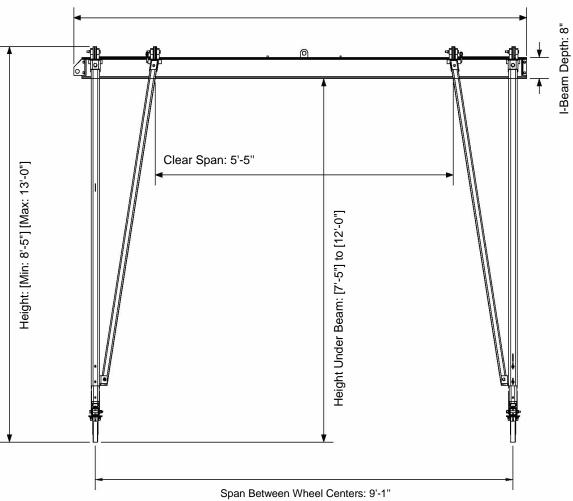

Quote #: 4000 lbs Capacity: 1208 lbs Weight: ± 2T1012S Part #:

(SCHEDULING OF CHANGES BASED ON CURRENT ENGINEERING WORKLOAD). CHANGES TO QUOTED SYSTEM MAY RESULT IN ADDITIONAL COSTS. PER SPANCO PROTOCOL, REQUESTS FOR CHANGES REACHING REVISION LEVEL "C" REQUIRED A REVIEW OF ACCRUED COSTS. STANDARD SPANCO YELLOW AND GRAY PAINT WILL BE PROVIDED.

Note: All wheel centers are approximate and will vary with installation.