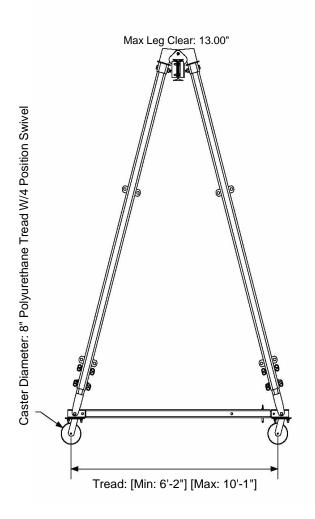

|
|            | OR "NOT APPROVED". DRAWINGS RETURNED MARKED "APPROVED AS NOTED" REQUIRED RESUBMITTAL FOR FINAL "APPROVED" STATUS.  FORM TO ANY TENTATIVE DELIVERY DATE. DELAYED APPROVAL OR CHANGES TO SYSTEM MAY DELAY TENTATIVE DELIVERY DATE. |

Quote #: 4000 lbs Capacity: 1208 lbs Weight: ± 2T1012S Part #:

(SCHEDULING OF CHANGES BASED ON CURRENT ENGINEERING WORKLOAD). CHANGES TO QUOTED SYSTEM MAY RESULT IN ADDITIONAL COSTS. PER SPANCO PROTOCOL, REQUESTS FOR CHANGES REACHING REVISION LEVEL "C" REQUIRED A REVIEW OF ACCRUED COSTS. STANDARD SPANCO YELLOW AND GRAY PAINT WILL BE PROVIDED.





Note: All wheel centers are approximate and will vary with installation.