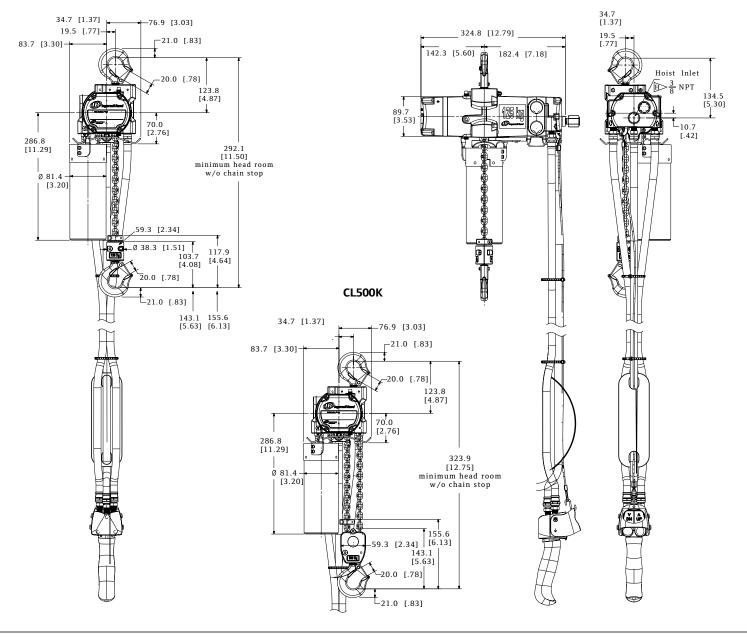

## **CLK Series Specifications**

| Capacity |      |     | Hook Mount<br>Headroom |       | Trolley Mount<br>Headroom |       | Lifting Speed<br>Rated Load No Load |        |       | Lowering Speed<br>Rated Load No Loa |       |        |       | Chain  | Chain Weight<br>n (per foot of lift |        | Net Weight<br>) w/10 ft of Lift |      |    |      |
|----------|------|-----|------------------------|-------|---------------------------|-------|-------------------------------------|--------|-------|-------------------------------------|-------|--------|-------|--------|-------------------------------------|--------|---------------------------------|------|----|------|
| Model    | lb   | kg  | # Falls                | in    | mm                        | in    | mm                                  | ft/min | m/min | ft/min                              | m/min | ft/min | m/min | ft/min | m/min                               | Size   | lb                              | kg   | lb | kg   |
| CL125K   | 275  | 125 | 1                      | 11.5  | 292.1                     | 14.1  | 358.1                               | 43     | 13.1  | 56                                  | 17.1  | 37     | 11.3  | 27     | 8.2                                 | 4 x 12 | 0.24                            | 0.11 | 34 | 15.4 |
| CL250K   | 550  | 250 | 1                      | 11.5  | 292.1                     | 14.1  | 358.1                               | 32     | 9.8   | 56                                  | 17.1  | 45     | 13.7  | 27     | 8.2                                 | 4 x 12 | 0.24                            | 0.11 | 34 | 15.4 |
| CL500K   | 1100 | 500 | 2                      | 12.75 | 323.9                     | 15.35 | 389.9                               | 15     | 4.6   | 26                                  | 7.9   | 22     | 6.7   | 13     | 4.0                                 | 4 x 12 | 0.48                            | 0.22 | 38 | 17.2 |

CL125K and CL250K

Working pressure from 5 to 7 bar (70 to 100 psi). Air consumption @ rated load - all models 0.9 m (32 cfm). Air inlet 3/8" NPT. Sound level 75 dBA.

## CL125K and CL250K