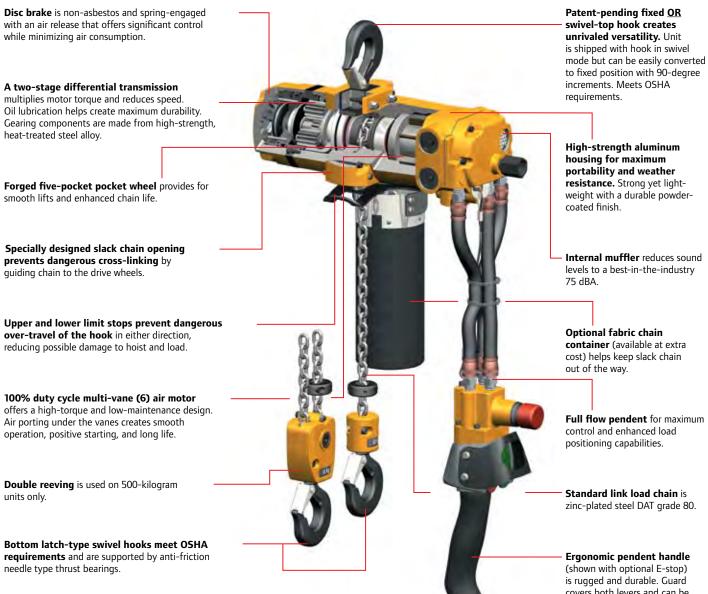

## **CLK Series**

Pneumatic hoists: 125-, 250-, and 500-kg models

is rugged and durable. Guard covers both levers and can be used with or without gloves. Optional E-stop (available at extra cost) makes this hoist CE-compliant.

## **CLK Series**

Pneumatic hoists: 125-, 250-, and 500-kg models