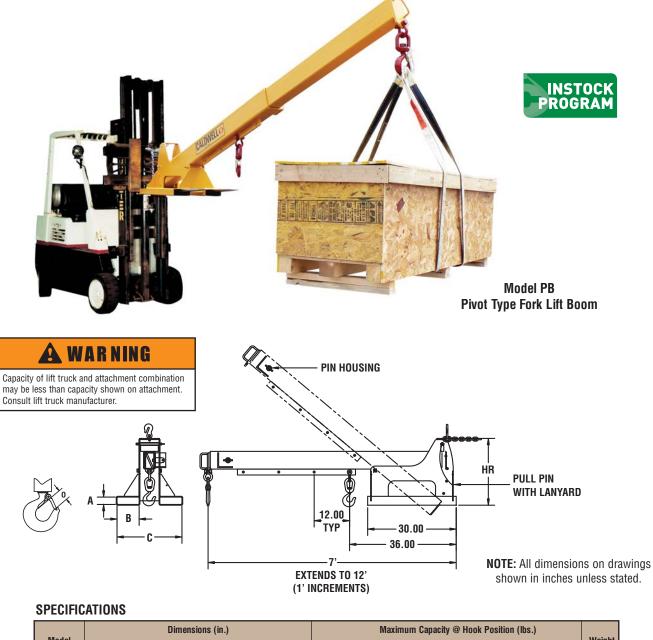

## **Model PB - Telescopic Pivoting Fork Lift Booms**

The Pivot Boom, Model PB, has a telescoping boom with a maximum horizontal reach of 12 feet. This model is available in 3,000, 4,000, 6,000 and 8,000 lb. capacities. The versatile Model PB is adjustable vertically in five increments up to a maximum of 40 degrees.

## **PRODUCT FEATURES:**

- Alternate hook positions.
- Telescoping boom.
- Restraining chain with grab hook.
- Boom locking t-pin.

- Handle at end for easy extension.
- Fixed or swivel hooks available.
- Vertically pivoting boom to 6'-4" height.