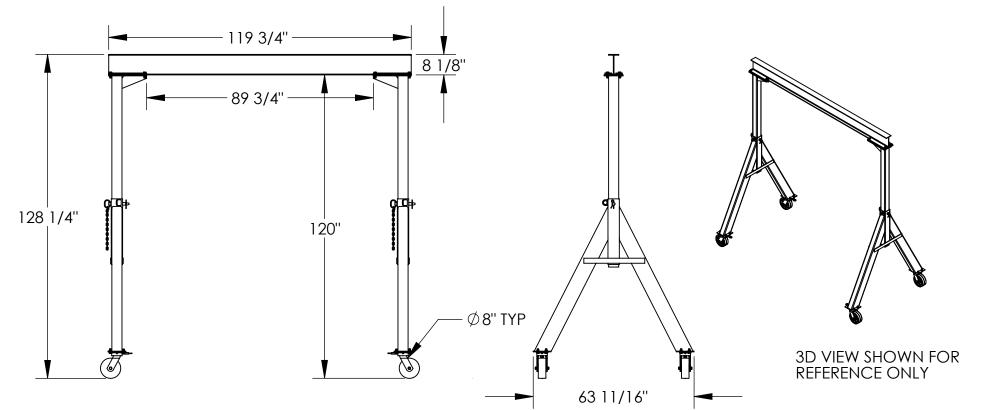

## STANDARD FEATURES

MODEL NUMBER IS FHS-8-10 CAPACITY IS 8,000 LBS. BASE WIDTH IS 63 11/16" **OVERALL HEIGHT IS 128 1/4"** OVERALL I-BEAM LENGTH IS 119 3/4" USABLE I-BEAM LENGTH IS 89 3/4" **UNDER I-BEAM HEIGHT IS 120"** I-BEAM HEIGHT IS 8 1/8" (4) Ø8" PHENOLIC SWIVEL CASTERS WITH FOUR LOCKING POSITIONS