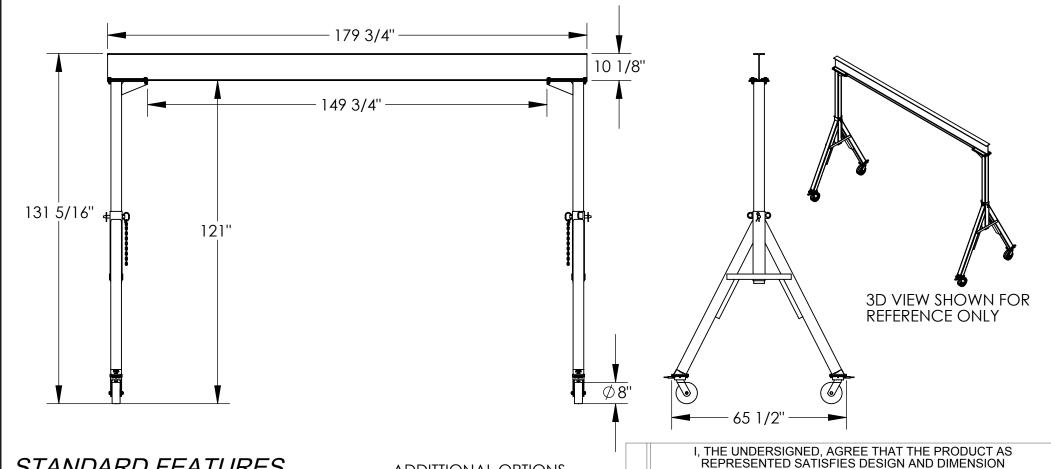

## STANDARD FEATURES

MODEL NUMBER IS FHS-6-15 CAPACITY IS 6,000 LBS. BASE WIDTH IS 65 1/2" **OVERALL HEIGHT IS 131 5/16" OVERALL I-BEAM LENGTH IS 179 3/4"** USABLE I-BEAM LENGTH IS 149 3/4" **UNDER I-BEAM HEIGHT IS 121"** I-BEAM HEIGHT IS 10 1/8" (4) Ø8" PHENOLIC SWIVEL CASTERS WITH FOUR LOCKING POSITIONS