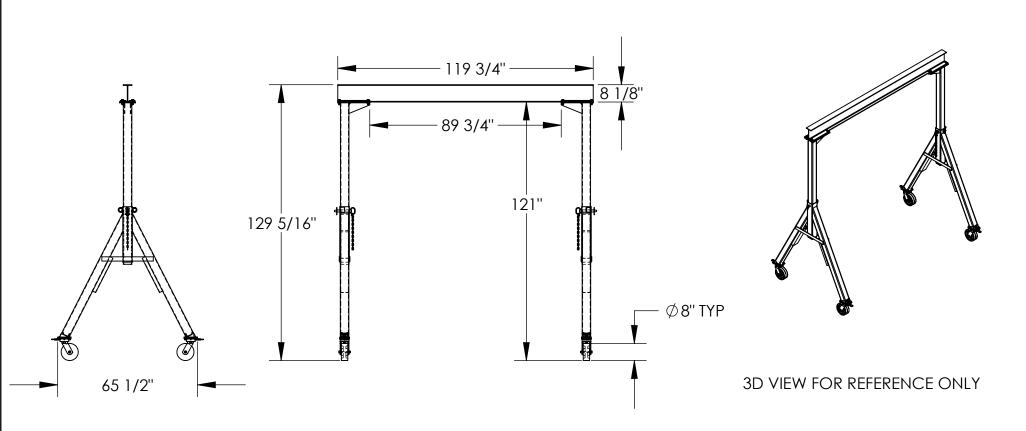

## FIXED STEEL GANTRY CRANE - FHS-6-10

APPROX WEIGHT: 774.03 lbs.

\*\*\* ANY ADDITIONS, DELETIONS, OR OMISSIONS MUST BE CORRECTED ON THIS DRAWING AS THIS DRAWING WILL BE CONSIDERED ALL INCLUSIVE \*\*\*
ALL GRAPHICS PROVIDED ARE FOR REFERENCE ONLY. IF CERTAIN DIMENSIONS ARE CRITICAL PLEASE VERIFY THOSE DIMENSIONS WITH YOUR SALESPERSON

## STANDARD FEATURES

MODEL NUMBER IS FHS-6-10 CAPACITY IS 6,000 LBS. BASE WIDTH IS 65 1/2" OVERALL HEIGHT IS 129 5/16" OVERALL I-BEAM LENGTH IS 119 3/4" USABLE I-BEAM LENGTH IS 89 3/4" UNDER I-BEAM HEIGHT IS 121" I-BEAM HEIGHT IS 8 1/8" (4) Ø8" PHENOLIC SWIVEL CASTERS WITH FOUR LOCKING POSITIONS