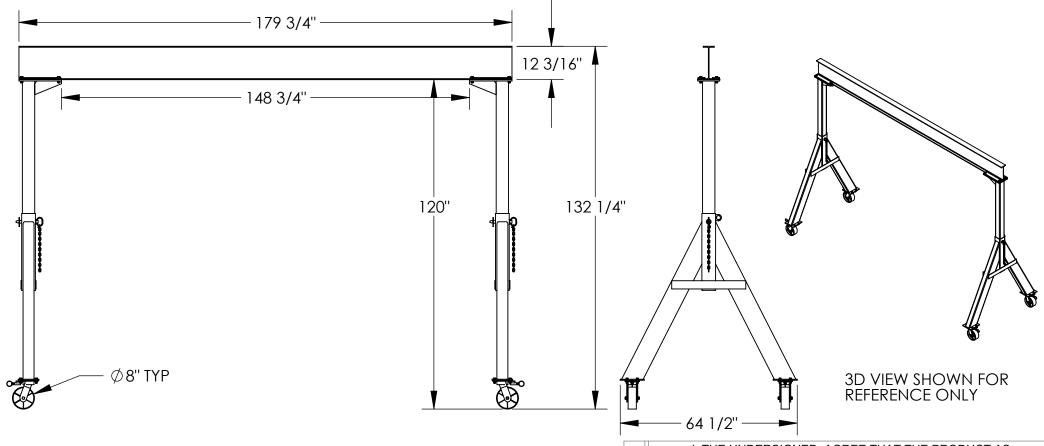

## STANDARD FEATURES **MODEL NUMBER IS FHS-10-15**

CAPACITY IS 10,000 LBS. BASE WIDTH IS 64 1/2" **OVERALL HEIGHT IS 132 1/4" OVERALL I-BEAM LENGTH IS 179 3/4"** USABLE I-BEAM LENGTH IS 148 3/4" **UNDER I-BEAM HEIGHT IS 120"** I-BEAM HEIGHT IS 12 3/16" (4) Ø8" STEEL SWIVEL CASTERS

WITH FOUR LOCKING POSITIONS

SPECIAL FEATURES **NONE** 