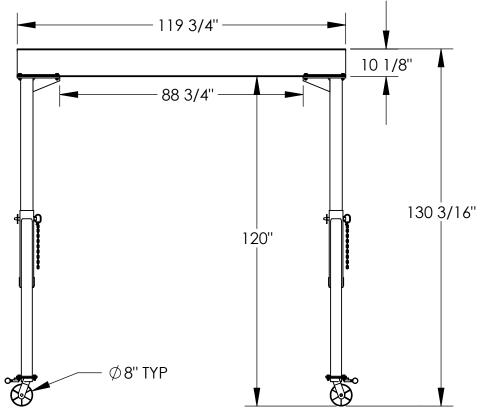

## SPECIAL FEATURES **NONE**

STANDARD FEATURES

**MODEL NUMBER IS FHS-10-10** CAPACITY IS 10,000 LBS. BASE WIDTH IS 64 1/2"

**OVERALL HEIGHT IS 130 3/16"** 

**UNDER I-BEAM HEIGHT IS 120"** I-BEAM HEIGHT IS 10 1/8" (4) Ø8" STEEL SWIVEL CASTERS

**OVERALL I-BEAM LENGTH IS 119 3/4"** USABLE I-BEAM LENGTH IS 88 3/4"

WITH FOUR LOCKING POSITIONS