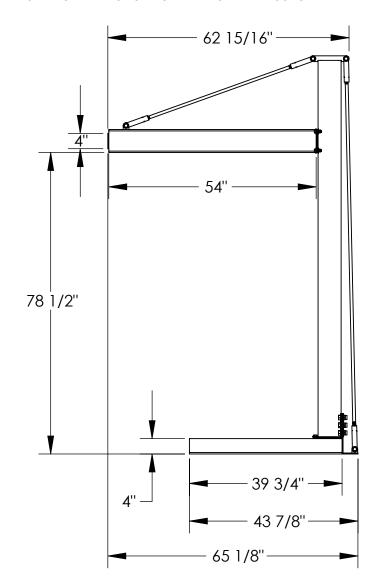

MODEL NUMBER IS CJIB-20 CAPACITY IS 2000 LBS. OVERALL WIDTH IS 53 3/4" STRADDLE WIDTH IS 47 3/4" OVERALL LENGTH IS 65 1/8" USABLE I-BEAM LENGTH IS 54" OVERALL HEIGHT IS 103 11/16" UNDER I-BEAM TO GROUND IS 78 1/2" I-BEAM HEIGHT IS 6"

## NOTE:

SPECIAL FOUNDATION MAY BE REQUIRED: SEE OWNERS MANUAL FOR DETAILS

ALL GRAPHICS PROVIDED ARE FOR REFERENCE ONLY. IF CERTAIN DIMENSIONS ARE CRITICAL PLEASE VERIFY THOSE DIMENSIONS WITH YOUR SALESPERSON