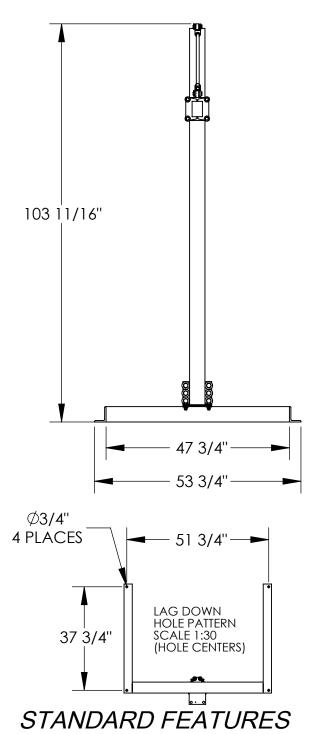

MODEL NUMBER IS CJIB-20 CAPACITY IS 2000 LBS. OVERALL WIDTH IS 53 3/4" STRADDLE WIDTH IS 47 3/4" OVERALL LENGTH IS 65 1/8" USABLE I-BEAM LENGTH IS 54" OVERALL HEIGHT IS 103 11/16" UNDER I-BEAM TO GROUND IS 78 1/2" I-BEAM HEIGHT IS 6"

## NOTE:

SPECIAL FOUNDATION MAY BE REQUIRED: SEE OWNERS MANUAL FOR DETAILS

ALL GRAPHICS PROVIDED ARE FOR REFERENCE ONLY. IF CERTAIN DIMENSIONS ARE CRITICAL PLEASE VERIFY THOSE DIMENSIONS WITH YOUR SALESPERSON