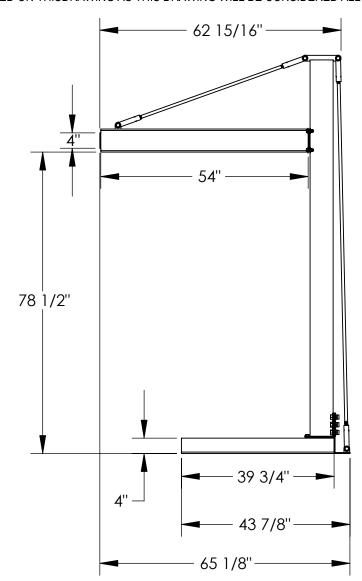

## STANDARD FEATURES

MODEL NUMBER IS CJIB-10 CAPACITY IS 1000 LBS. OVERALL WIDTH IS 53 3/4" STRADDLE WIDTH IS 47 3/4" OVERALL LENGTH IS 65 1/8" USABLE I-BEAM LENGTH IS 54" OVERALL HEIGHT IS 103 11/16" UNDER I-BEAM TO GROUND IS 78 1/2" I-BEAM HEIGHT IS 6"

## NOTE:

SPECIAL FOUNDATION MAY BE REQUIRED: SEE OWNERS MANUAL FOR DETAILS

ALL GRAPHICS PROVIDED ARE FOR REFERENCE ONLY. IF CERTAIN DIMENSIONS ARE CRITICAL PLEASE VERIFY THOSE DIMENSIONS WITH YOUR SALESPERSON