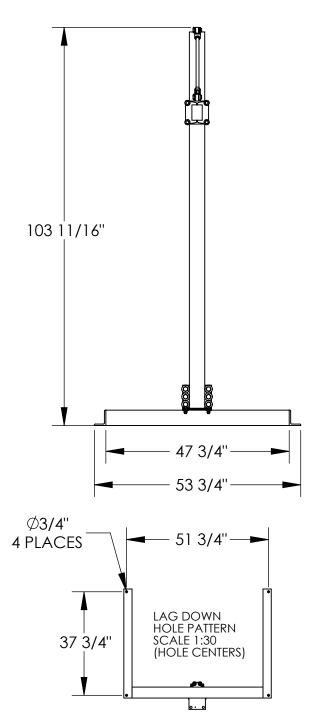

## STANDARD FEATURES

MODEL NUMBER IS CJIB-10 CAPACITY IS 1000 LBS. OVERALL WIDTH IS 53 3/4" STRADDLE WIDTH IS 47 3/4" OVERALL LENGTH IS 65 1/8" USABLE I-BEAM LENGTH IS 54" OVERALL HEIGHT IS 103 11/16" UNDER I-BEAM TO GROUND IS 78 1/2" I-BEAM HEIGHT IS 6"

## NOTE:

SPECIAL FOUNDATION MAY BE REQUIRED: SEE OWNERS MANUAL FOR DETAILS

ALL GRAPHICS PROVIDED ARE FOR REFERENCE ONLY. IF CERTAIN DIMENSIONS ARE CRITICAL PLEASE VERIFY THOSE DIMENSIONS WITH YOUR SALESPERSON