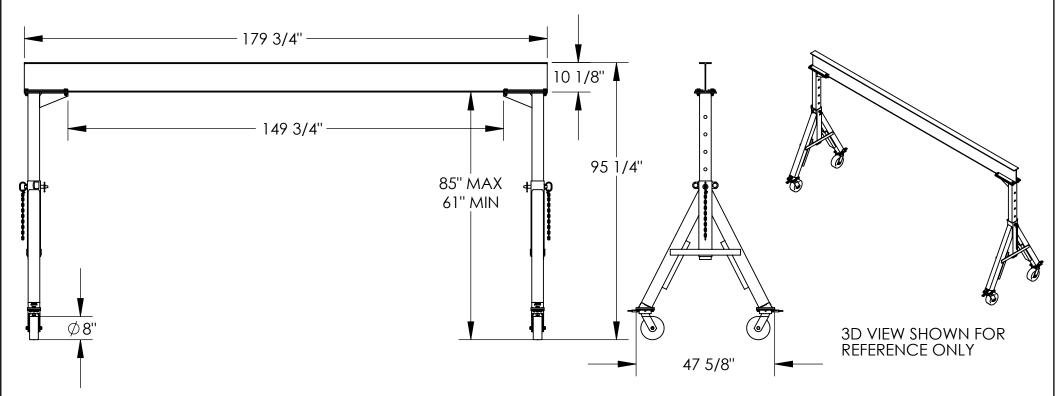

## STANDARD FEATURES

MODEL NUMBER IS AHS-6-15-7 CAPACITY IS 6,000 LBS. BASE WIDTH IS 47 5/8" **OVERALL HEIGHT IS 95 1/4" OVERALL I-BEAM LENGTH IS 179 3/4"** USABLE I-BEAM LENGTH IS 149 3/4" ADJUSTABLE UNDER I-BEAM HEIGHT 61" MIN. TO 85" MAX. I-BEAM HEIGHT IS 10 1/8" (4) Ø8" SWIVEL CASTERS WITH FOUR LOCKING POSITIONS