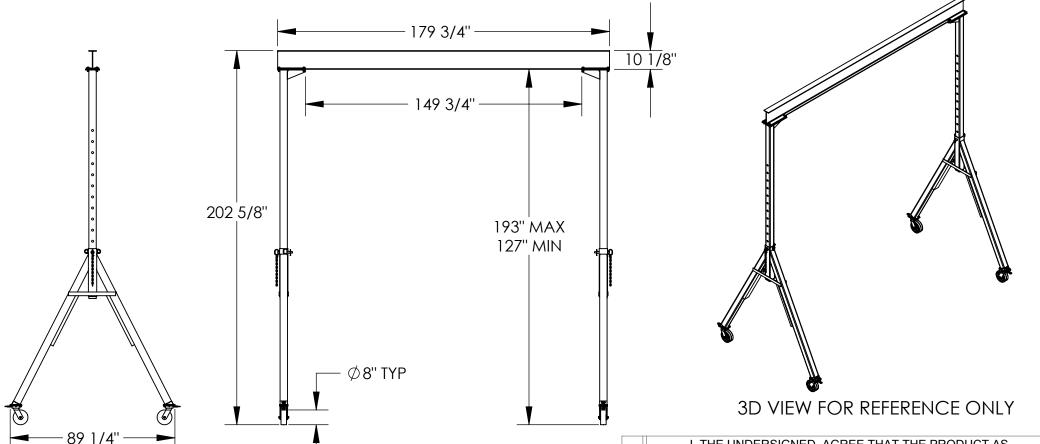

## ADJUSTABLE STEEL GANTRY CRANE - AHS-6-15-16

APPROX WEIGHT: 1102.38 lbs.

DOES NOT INCLUDE WEIGHT OF POWER OR PACK

\*\*\* ANY ADDITIONS, DELETIONS, OR OMISSIONS MUST BE CORRECTED ON THIS DRAWING AS THIS DRAWING WILL BE CONSIDERED ALL INCLUSIVE \*\*\*
ALL GRAPHICS PROVIDED ARE FOR REFERENCE ONLY. IF CERTAIN DIMENSIONS ARE CRITICAL PLEASE VERIFY THOSE DIMENSIONS WITH YOUR SALESPERSON

## STANDARD FEATURES

MODEL NUMBER IS AHS-6-15-16
CAPACITY IS 6,000 LBS.
BASE WIDTH IS 89 1/4"
OVERALL HEIGHT IS 202 5/8"
OVERALL I-BEAM LENGTH IS 179 3/4"
USABLE I-BEAM LENGTH IS 149 3/4"
ADJUSTABLE UNDER I-BEAM
HEIGHT - 127" MIN. TO 193" MAX.
I-BEAM HEIGHT IS 10 1/8"
(4) Ø8" SWIVEL CASTERS WITH
FOUR LOCKING POSITIONS