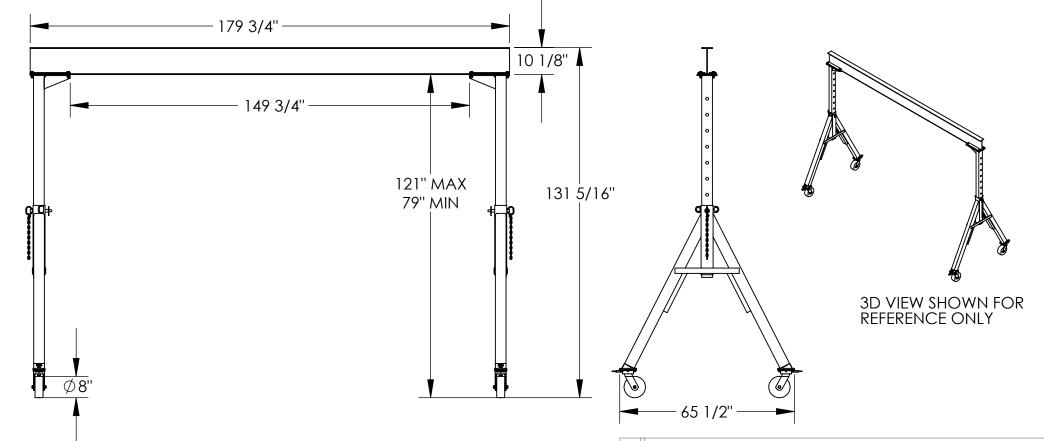

## STANDARD FEATURES

MODEL NUMBER IS AHS-6-15-10 CAPACITY IS 6,000 LBS. BASE WIDTH IS 65 1/2" **OVERALL HEIGHT IS 131 5/16" OVERALL I-BEAM LENGTH IS 179 3/4"** USABLE I-BEAM LENGTH IS 149 3/4" ADJUSTABLE UNDER I-BEAM HEIGHT 79" MIN. TO 121" MAX.

I-BEAM HEIGHT IS 10 1/8" (4) Ø8" SWIVEL CASTERS WITH FOUR LOCKING POSITIONS