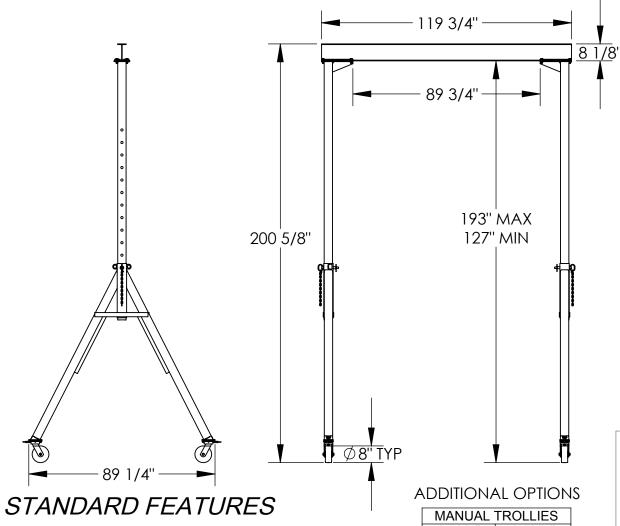

MODEL NUMBER IS AHS-6-10-16 CAPACITY IS 6,000 LBS. BASE WIDTH IS 89 1/4" **OVERALL HEIGHT IS 200 5/8" OVERALL I-BEAM LENGTH IS 119 3/4" USABLE I-BEAM LENGTH IS 89 3/4"** ADJUSTABLE UNDER I-BEAM HEIGHT - 127" MIN. TO 193" MAX. I-BEAM HEIGHT IS 8 1/8" (4) Ø8" SWIVEL CASTERS WITH FOUR LOCKING POSITIONS