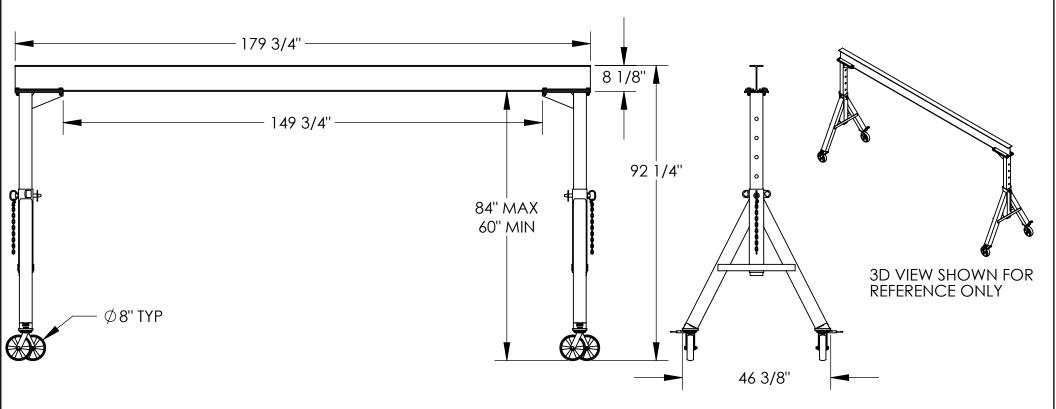

## STANDARD FFATURES

MODEL NUMBER IS AHS-4-15-7 CAPACITY IS 4,000 LBS. BASE WIDTH IS 46 3/8" **OVERALL HEIGHT IS 92 1/4" OVERALL I-BEAM LENGTH IS 179 3/4"** USABLE I-BEAM LENGTH IS 149 3/4" ADJUSTABLE UNDER I-BEAM HEIGHT 60" MIN. TO 84" MAX. I-BEAM HEIGHT IS 8 1/8" (4) Ø8" SWIVEL CASTERS WITH FOUR LOCKING POSITIONS