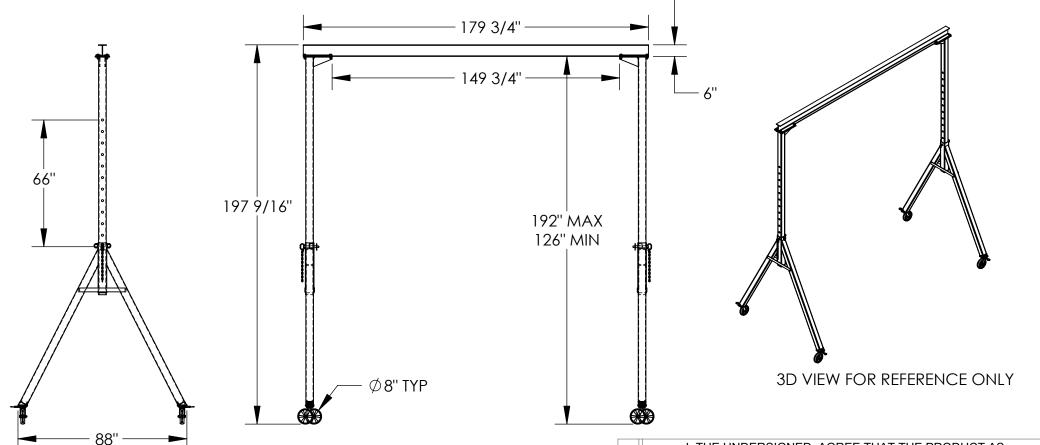

## STANDARD FEATURES

MODEL NUMBER IS AHS-2-15-16
CAPACITY IS 2,000 LBS.
BASE WIDTH IS 88"
OVERALL HEIGHT IS 197 9/16"
OVERALL I-BEAM LENGTH IS 179 3/4"
USABLE I-BEAM LENGTH IS 149 3/4"
ADJUSTABLE UNDER I-BEAM
HEIGHT - 126" MIN. TO 192" MAX.
I-BEAM HEIGHT IS 6"
(4) Ø8" SWIVEL CASTERS WITH
FOUR LOCKING POSITIONS