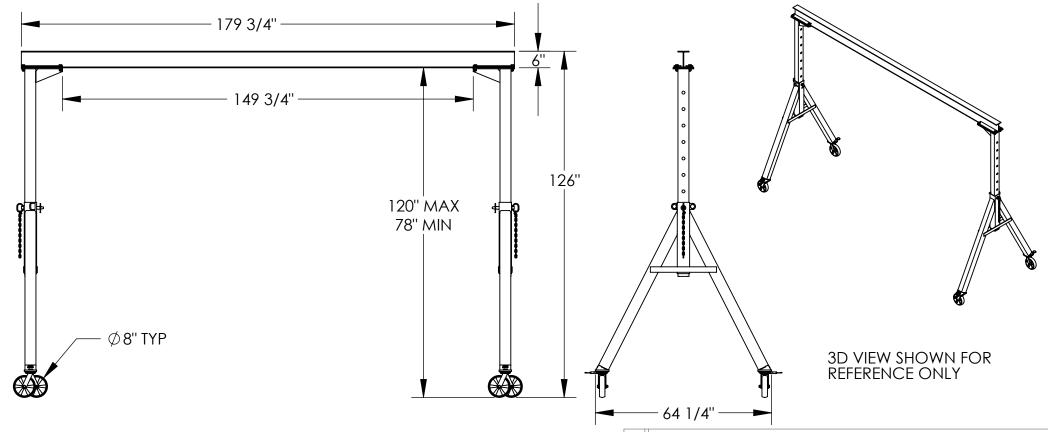

## STANDARD FEATURES

**MODEL NUMBER IS AHS-2-15-10** CAPACITY IS 2,000 LBS. BASE WIDTH IS 64 1/4" **OVERALL HEIGHT IS 126" OVERALL I-BEAM LENGTH IS 179 3/4"** USABLE I-BEAM LENGTH IS 149 3/4" ADJUSTABLE UNDER I-BEAM HEIGHT - 78" MIN. TO 120" MAX. I-BEAM HEIGHT IS 6" (4) Ø8" SWIVEL CASTERS WITH FOUR LOCKING POSITIONS