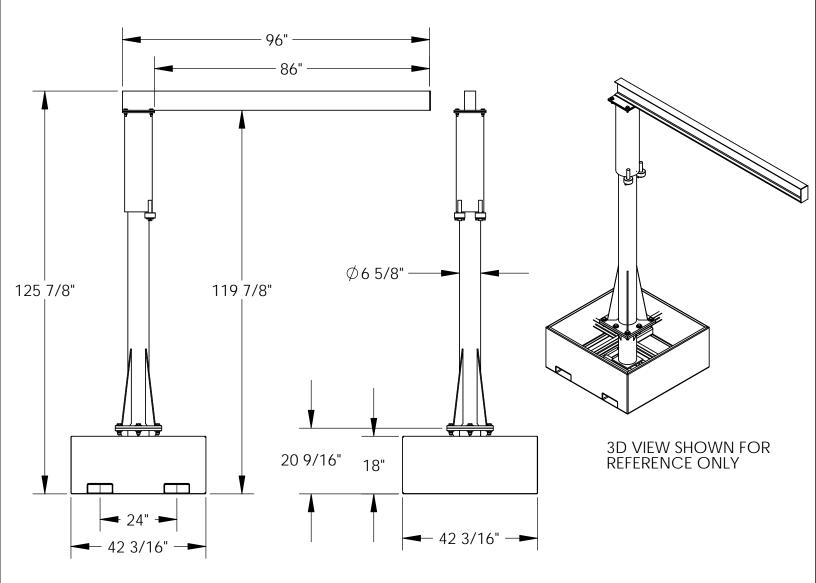

## STANDARD FEATURES

MODEL NUMBER IS JIB-CB-25-8-10 CAPACITY IS 250 LBS.
OVERALL WIDTH IS42 3/16"
USABLE WIDTH IS 42 3/16"
OVERALL I-BEAM LENGTH IS 96"
USABLE I-BEAM LENGTH IS 86"
UNDER I-BEAM HEIGHT IS 119 7/8"
BASE HEIGHT IS 18"
6" I-BEAM HEIGHT
FORK CENTERS IS 24"
USABLE FORK POCKETS IS:
7 5/8" W X 2 5/8" H