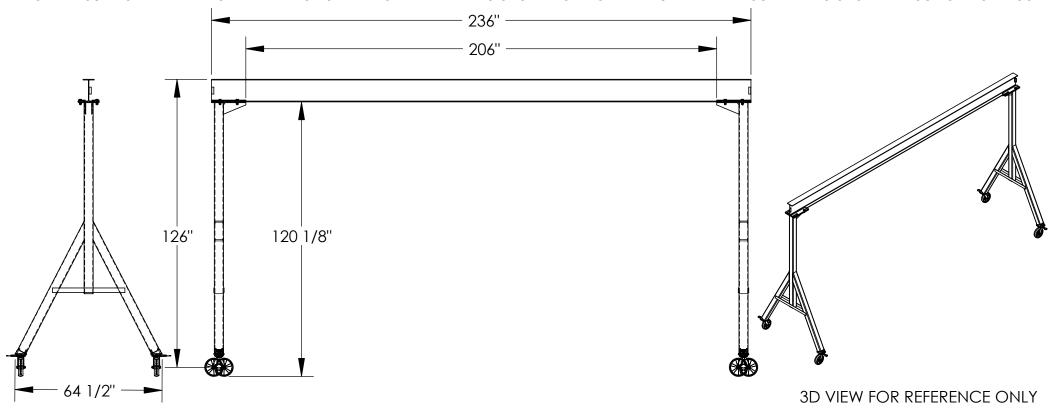

## STANDARD FEATURES

**MODEL NUMBER IS FHS-4-20 OVERALL WIDTH IS 64 1/2" USABLE WIDTH IS 64 1/2" OVERALL LENGTH IS 236" USABLE LENGTH IS 206" OVERALL HEIGHT IS 130" UNDER I-BEAM HEIGHT IS 10'** CAPACITY IS 4000 LBS. **OVERALL BEAM LENGTH IS 236" OVERALL BEAM HEIGHT IS 10"** CASTERS: (4) 8" X 2" SWIVEL WITH **FOUR LOCKING POSITION** 