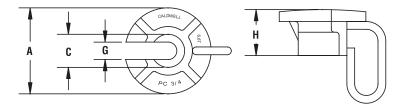

#### **SPECIFICATIONS**

| Model      | Rated<br>Capacity | D    | Weight |      |      |        |  |  |  |  |  |
|------------|-------------------|------|--------|------|------|--------|--|--|--|--|--|
| Number     | (tons)            | A    | C      | H    | G    | (lbs.) |  |  |  |  |  |
| PC-3/4-F*  | 6.6               | 5.56 | 2.13   | 3.44 | 1.13 | 9      |  |  |  |  |  |
| PC-1-F     | 13                | 6    | 2.63   | 4.38 | 1.38 | 12     |  |  |  |  |  |
| PC-1 1/2-F | 18                | 8    | 3.25   | 5.13 | 1.63 | 22     |  |  |  |  |  |

\* Can use "Spoon Handle" with this model.