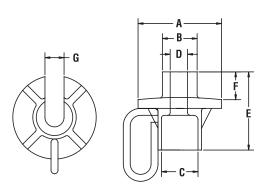

#### **SPECIFICATIONS**

| Model    | Rated<br>Capacity |      |      | Weight |      |      |      |      |       |
|----------|-------------------|------|------|--------|------|------|------|------|-------|
| Number   | (tons)            | A    | В    | C      | D    | E    | F    | G    | (lbs) |
| PC-3/4*  | 6.6               | 5.56 | 2    | 2.13   | 1.13 | 4.75 | 1.75 | 1.13 | 9     |
| PC-1     | 13                | 6    | 2.50 | 2.63   | 1.38 | 5.75 | 1.75 | 1.38 | 12    |
| PC-1 1/2 | 18                | 8    | 3    | 3.25   | 1.63 | 7.63 | 2.75 | 1.63 | 22    |

\* Can use "Spoon Handle" with this model.