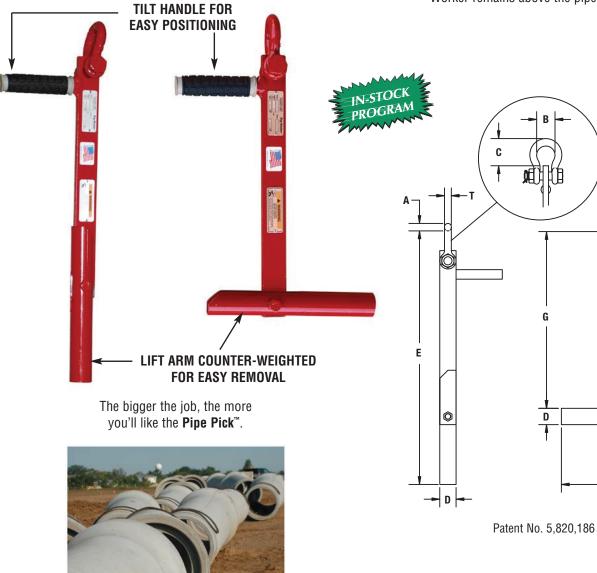

## Model CPP - Pipe Pick<sup>™</sup>

The patented concrete Pipe Pick<sup>™</sup> is a quicker, safer and cleaner way of handling precast concrete pipe.

## **PRODUCT FEATURES:**

- Simple and fast.
- No need to reach inside the pipe.
- Worker remains above the pipe at all times.

В

凮

D

1

Ô

## **SPECIFICATIONS**

|                 |                    | Dimensions (in.)     |      |       |       |       | Bail Dimensions (in.) |      |      |      |                  |
|-----------------|--------------------|----------------------|------|-------|-------|-------|-----------------------|------|------|------|------------------|
| Model<br>Number | Capacity<br>(tons) | Minimum<br>Pipe I.D. | D    | E     | F     | G     | A                     | В    | C    | т    | Weight<br>(lbs.) |
| CPP-1.5         | 1-1/2              | 12                   | 1.5  | 23.5  | 10.25 | 17.75 | 0.69                  | 1.69 | 1.81 | 0.63 | 10               |
| CPP-3           | 3                  | 14                   | 2    | 28.5  | 12.00 | 22.50 | 0.81                  | 2.00 | 2.19 | 0.75 | 18               |
| CPP-5           | 5                  | 16                   | 2.75 | 43.75 | 13.0  | 38.75 | 1.06                  | 2.69 | 2.75 | 1.00 | 46               |