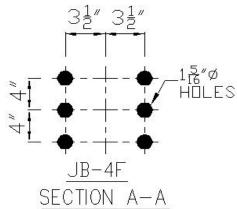

## J-900 WALL BRACKET JIB CRANE

GENERAL ARRANGEMENT
JB-4F FABRICATED FITTINGS

MODEL: 900055

CAPACITY: 5 TON (10,000 #)

A: <u>20' 0"</u> B: 7' 0"

C:\_\_\_\_\_6"

D: W16X45 - D 16 1/8", FW 7"

K: 3' 6"