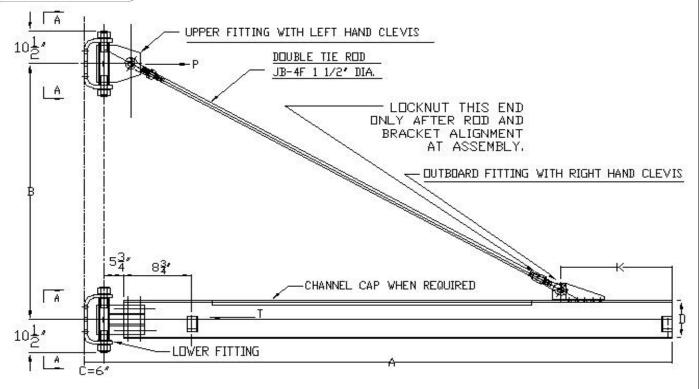

## J-900 WALL BRACKET JIB CRANE

GENERAL ARRANGEMENT
JB-4F FABRICATED FITTINGS

MODEL: 900055

CAPACITY: 5 TON (10,000 #)

A: <u>20' 0"</u> B: 7' 0"

C:\_\_\_\_\_6"

D: W16X45 - D 16 1/8", FW 7"

K: 3' 6"

NET WEIGHT: 2082

NOTE; JIB ASSEMBLY BOLTS & COLUMN CONNECTION BOLTS. TO BE ASTM-A-325 PER A-H CO. RECOMMENDATION.

ABELL-HOWE CRANES, ASSUMES NO RESPONSIBILITY FOR LOADING IMPOSED ON BUILDING STRUCTURE OR FOOTINGS BY THIS EQUIPMENT. WE SUGGEST THIS BE CHECKED BY A LICENSED STRUCTURAL ENGINEER AND ANY NECESSARY PERMITS BE SECURED.

SALES NO:

CUST. ORDER NO:

CUSTOMER: \_\_\_\_\_

SHIP TO:

P = MAX. PULL = <u>36150</u>

T = MAX. THRUST = 36150