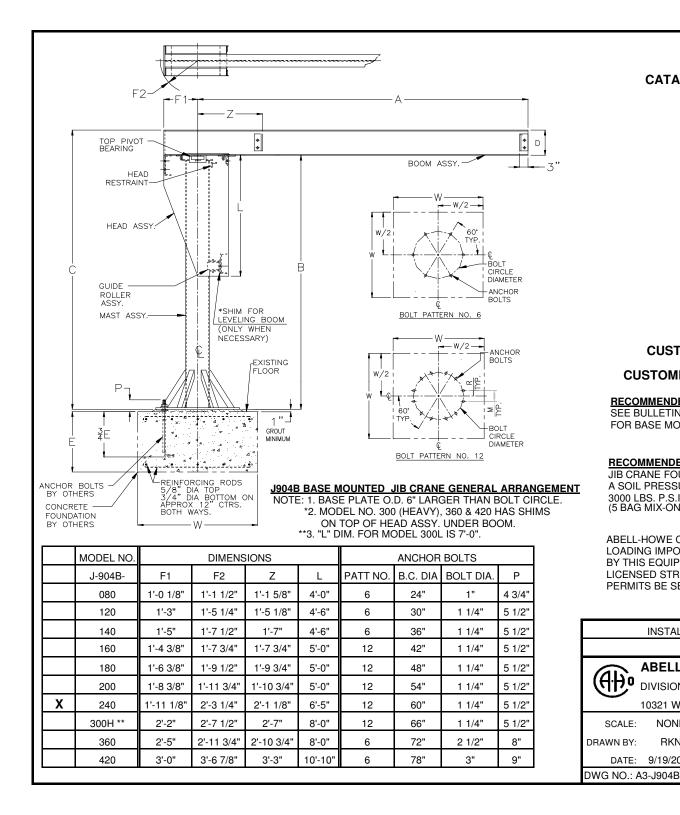

| CATALOG MODE                                                                                                                                                                                                                                                                                                                                                                                                                                                                                                                                                                            | EL:4B1268                          |
|-----------------------------------------------------------------------------------------------------------------------------------------------------------------------------------------------------------------------------------------------------------------------------------------------------------------------------------------------------------------------------------------------------------------------------------------------------------------------------------------------------------------------------------------------------------------------------------------|------------------------------------|
| MODEL N                                                                                                                                                                                                                                                                                                                                                                                                                                                                                                                                                                                 | <b>O.:</b> J-904-240-W21B          |
| CAPACI                                                                                                                                                                                                                                                                                                                                                                                                                                                                                                                                                                                  | <b>FY:</b> 5 TON (10,000#)         |
| WEIGH                                                                                                                                                                                                                                                                                                                                                                                                                                                                                                                                                                                   | <b>HT:</b> 4775                    |
|                                                                                                                                                                                                                                                                                                                                                                                                                                                                                                                                                                                         | A 14'-0"                           |
|                                                                                                                                                                                                                                                                                                                                                                                                                                                                                                                                                                                         | <b>B</b> 14'-0"                    |
|                                                                                                                                                                                                                                                                                                                                                                                                                                                                                                                                                                                         | <b>C</b> 15'-9"                    |
|                                                                                                                                                                                                                                                                                                                                                                                                                                                                                                                                                                                         | <b>D</b> W21X62 - D 21", FW 8 1/4" |
|                                                                                                                                                                                                                                                                                                                                                                                                                                                                                                                                                                                         | E4'-0"                             |
|                                                                                                                                                                                                                                                                                                                                                                                                                                                                                                                                                                                         | W9'-0"                             |
| SALES N                                                                                                                                                                                                                                                                                                                                                                                                                                                                                                                                                                                 | 10:                                |
| CUST. ORDER NO:                                                                                                                                                                                                                                                                                                                                                                                                                                                                                                                                                                         |                                    |
| CUSTOMER:                                                                                                                                                                                                                                                                                                                                                                                                                                                                                                                                                                               |                                    |
| SEE BULLETIN I.I. J-904B INSTALLATION INSTRUCTIONS<br>FOR BASE MOUNTED PILLAR JIB CRANE MODEL J-904B.<br><b>RECOMMENDED FOUNDATION CONCRETE</b><br>JIB CRANE FOUNDATION REQUIREMENTS ARE BASED ON<br>A SOIL PRESSURE OF 2500 LBS. PER SQUARE FOOT.<br>3000 LBS. P.S.I. (PER SQ. INCH) COMPRESSIVE CONCRETE<br>(5 BAG MIX-ONE YARD OF CONCRETE).<br>ABELL-HOWE CRANES, ASSUMES NO RESPONSIBILITY FOR<br>LOADING IMPOSED ON BUILDING STRUCTURE OR FOOTINGS<br>BY THIS EQUIPMENT. WE SUGGEST THIS BE CHECKED BY A<br>LICENSED STRUCTURAL ENGINEER AND ANY NECESSARY<br>PERMITS BE SECURED. |                                    |
| INSTALLATION DRAWING 360 <sup>0</sup> BASE MOUNTED                                                                                                                                                                                                                                                                                                                                                                                                                                                                                                                                      |                                    |
| PILLAR JIB CRANE MODEL J-904B                                                                                                                                                                                                                                                                                                                                                                                                                                                                                                                                                           |                                    |
| ABELL-HOWE CRANES<br>DIVISION OF CRANE, EQUIPMENT & SERVICE, INC.<br>10321 WERCH DR. UNIT 100, WOODRIDGE, ILLINOIS 60517                                                                                                                                                                                                                                                                                                                                                                                                                                                                |                                    |
| SCALE: NONE                                                                                                                                                                                                                                                                                                                                                                                                                                                                                                                                                                             | CHECKED BY:                        |
| DRAWN BY: RKN                                                                                                                                                                                                                                                                                                                                                                                                                                                                                                                                                                           | APPROVED BY:                       |
|                                                                                                                                                                                                                                                                                                                                                                                                                                                                                                                                                                                         |                                    |