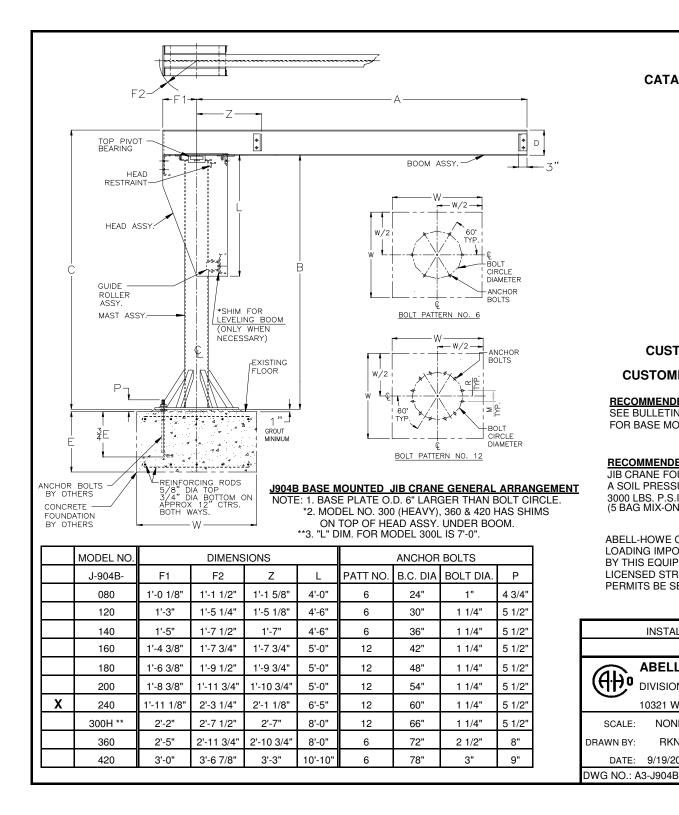

| CATALOG N                                                                                                                                                                                                                                                                                                                                                                                                                                                                                                                                                                                                              | IODEL: | 4B1242                   |
|------------------------------------------------------------------------------------------------------------------------------------------------------------------------------------------------------------------------------------------------------------------------------------------------------------------------------------------------------------------------------------------------------------------------------------------------------------------------------------------------------------------------------------------------------------------------------------------------------------------------|--------|--------------------------|
| _                                                                                                                                                                                                                                                                                                                                                                                                                                                                                                                                                                                                                      |        | J-904-240-W21B           |
| CAPACITY:                                                                                                                                                                                                                                                                                                                                                                                                                                                                                                                                                                                                              |        | 5 TON (10,000#)          |
| WEIGHT:                                                                                                                                                                                                                                                                                                                                                                                                                                                                                                                                                                                                                |        | 4520                     |
|                                                                                                                                                                                                                                                                                                                                                                                                                                                                                                                                                                                                                        |        | 14'-0"                   |
|                                                                                                                                                                                                                                                                                                                                                                                                                                                                                                                                                                                                                        |        | 12'-0"                   |
|                                                                                                                                                                                                                                                                                                                                                                                                                                                                                                                                                                                                                        |        | 13'-9"                   |
|                                                                                                                                                                                                                                                                                                                                                                                                                                                                                                                                                                                                                        |        | 21X62 - D 21", FW 8 1/4" |
|                                                                                                                                                                                                                                                                                                                                                                                                                                                                                                                                                                                                                        |        | 4'-0"                    |
|                                                                                                                                                                                                                                                                                                                                                                                                                                                                                                                                                                                                                        |        | 9'-0"                    |
| SALES NO:                                                                                                                                                                                                                                                                                                                                                                                                                                                                                                                                                                                                              |        |                          |
| CUST. ORDER NO:                                                                                                                                                                                                                                                                                                                                                                                                                                                                                                                                                                                                        |        |                          |
| CUSTOMER:                                                                                                                                                                                                                                                                                                                                                                                                                                                                                                                                                                                                              |        |                          |
| RECOMMENDED INSTALLATION PROCEDURE<br>SEE BULLETIN I.I. J-904B INSTALLATION INSTRUCTIONS<br>FOR BASE MOUNTED PILLAR JIB CRANE MODEL J-904B.<br>RECOMMENDED FOUNDATION CONCRETE<br>JIB CRANE FOUNDATION REQUIREMENTS ARE BASED ON<br>A SOIL PRESSURE OF 2500 LBS. PER SQUARE FOOT.<br>3000 LBS. P.S.I. (PER SQ. INCH) COMPRESSIVE CONCRETE<br>(5 BAG MIX-ONE YARD OF CONCRETE).<br>ABELL-HOWE CRANES, ASSUMES NO RESPONSIBILITY FOR<br>LOADING IMPOSED ON BUILDING STRUCTURE OR FOOTINGS<br>BY THIS EQUIPMENT. WE SUGGEST THIS BE CHECKED BY A<br>LICENSED STRUCTURAL ENGINEER AND ANY NECESSARY<br>PERMITS BE SECURED. |        |                          |
| INSTALLATION DRAWING 360 <sup>0</sup> BASE MOUNTED                                                                                                                                                                                                                                                                                                                                                                                                                                                                                                                                                                     |        |                          |
| PILLAR JIB CRANE MODEL J-904B                                                                                                                                                                                                                                                                                                                                                                                                                                                                                                                                                                                          |        |                          |
| ABELL-HOWE CRANES<br>DIVISION OF CRANE, EQUIPMENT & SERVICE, INC.<br>10321 WERCH DR. UNIT 100, WOODRIDGE, ILLINOIS 60517                                                                                                                                                                                                                                                                                                                                                                                                                                                                                               |        |                          |
| SCALE: NONE                                                                                                                                                                                                                                                                                                                                                                                                                                                                                                                                                                                                            |        | IECKED BY:               |
| DRAWN BY: RKN                                                                                                                                                                                                                                                                                                                                                                                                                                                                                                                                                                                                          | AP     | PROVED BY:               |
|                                                                                                                                                                                                                                                                                                                                                                                                                                                                                                                                                                                                                        |        |                          |