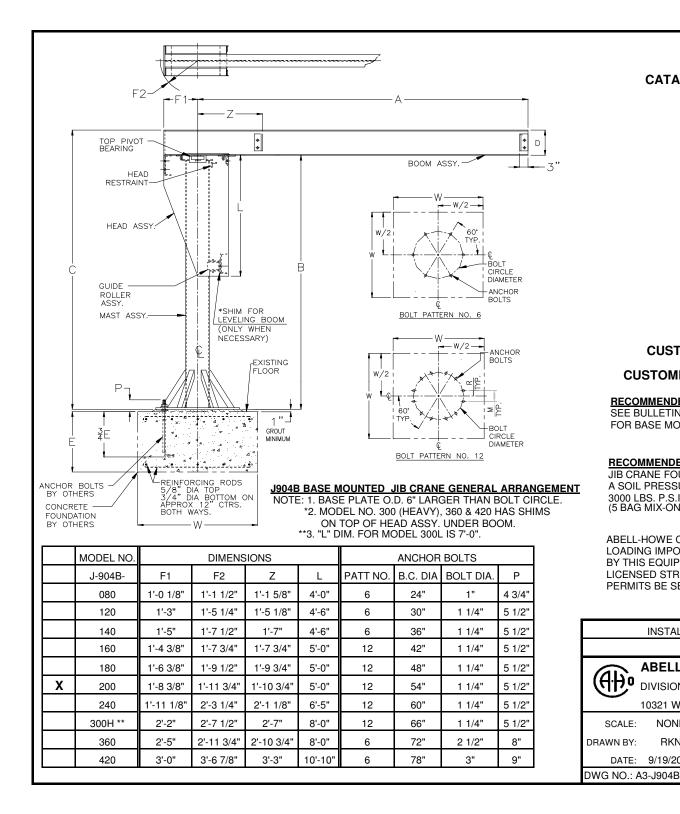

| CATALOG MODEL:                                                                                                                                                                                                                                                                                                                                                                                                                                                                                                                                                                                                                                                   | 4B1238                        |
|------------------------------------------------------------------------------------------------------------------------------------------------------------------------------------------------------------------------------------------------------------------------------------------------------------------------------------------------------------------------------------------------------------------------------------------------------------------------------------------------------------------------------------------------------------------------------------------------------------------------------------------------------------------|-------------------------------|
| MODEL NO.:                                                                                                                                                                                                                                                                                                                                                                                                                                                                                                                                                                                                                                                       | J-904-200-W18B                |
| CAPACITY:                                                                                                                                                                                                                                                                                                                                                                                                                                                                                                                                                                                                                                                        | 5 TON (10,000#)               |
| WEIGHT:                                                                                                                                                                                                                                                                                                                                                                                                                                                                                                                                                                                                                                                          | 3570                          |
|                                                                                                                                                                                                                                                                                                                                                                                                                                                                                                                                                                                                                                                                  | 10'-0"                        |
|                                                                                                                                                                                                                                                                                                                                                                                                                                                                                                                                                                                                                                                                  | 12'-0"                        |
|                                                                                                                                                                                                                                                                                                                                                                                                                                                                                                                                                                                                                                                                  | 13'-6 1/8"                    |
|                                                                                                                                                                                                                                                                                                                                                                                                                                                                                                                                                                                                                                                                  | W18X55 - D 18 1/8", FW 7 1/2" |
|                                                                                                                                                                                                                                                                                                                                                                                                                                                                                                                                                                                                                                                                  | 4'-0"                         |
|                                                                                                                                                                                                                                                                                                                                                                                                                                                                                                                                                                                                                                                                  | 9'-0"                         |
|                                                                                                                                                                                                                                                                                                                                                                                                                                                                                                                                                                                                                                                                  |                               |
| CUST. ORDER NO:                                                                                                                                                                                                                                                                                                                                                                                                                                                                                                                                                                                                                                                  |                               |
| CUSTOMER:                                                                                                                                                                                                                                                                                                                                                                                                                                                                                                                                                                                                                                                        |                               |
| <ul> <li>RECOMMENDED INSTALLATION PROCEDURE<br/>SEE BULLETIN I.I. J-904B INSTALLATION INSTRUCTIONS<br/>FOR BASE MOUNTED PILLAR JIB CRANE MODEL J-904B.</li> <li>RECOMMENDED FOUNDATION CONCRETE<br/>JIB CRANE FOUNDATION REQUIREMENTS ARE BASED ON<br/>A SOIL PRESSURE OF 2500 LBS. PER SQUARE FOOT.<br/>3000 LBS. P.S.I. (PER SQ. INCH) COMPRESSIVE CONCRETE<br/>(5 BAG MIX-ONE YARD OF CONCRETE).</li> <li>ABELL-HOWE CRANES, ASSUMES NO RESPONSIBILITY FOR<br/>LOADING IMPOSED ON BUILDING STRUCTURE OR FOOTINGS<br/>BY THIS EQUIPMENT. WE SUGGEST THIS BE CHECKED BY A<br/>LICENSED STRUCTURAL ENGINEER AND ANY NECESSARY<br/>PERMITS BE SECURED.</li> </ul> |                               |
| INSTALLATION DRAWING 360 <sup>0</sup> BASE MOUNTED                                                                                                                                                                                                                                                                                                                                                                                                                                                                                                                                                                                                               |                               |
| PILLAR JIB CRANE MODEL J-904B                                                                                                                                                                                                                                                                                                                                                                                                                                                                                                                                                                                                                                    |                               |
| ABELL-HOWE CRANES<br>DIVISION OF CRANE, EQUIPMENT & SERVICE, INC.                                                                                                                                                                                                                                                                                                                                                                                                                                                                                                                                                                                                |                               |
| 10321 WERCH DR. UNIT 100, WOODRIDGE, ILLINOIS 60517                                                                                                                                                                                                                                                                                                                                                                                                                                                                                                                                                                                                              |                               |
| SCALE: NONE                                                                                                                                                                                                                                                                                                                                                                                                                                                                                                                                                                                                                                                      | CHECKED BY:                   |
| DRAWN BY: RKN                                                                                                                                                                                                                                                                                                                                                                                                                                                                                                                                                                                                                                                    | APPROVED BY:                  |

SHEET NO.

1 OF 1

DATE: 9/19/2006