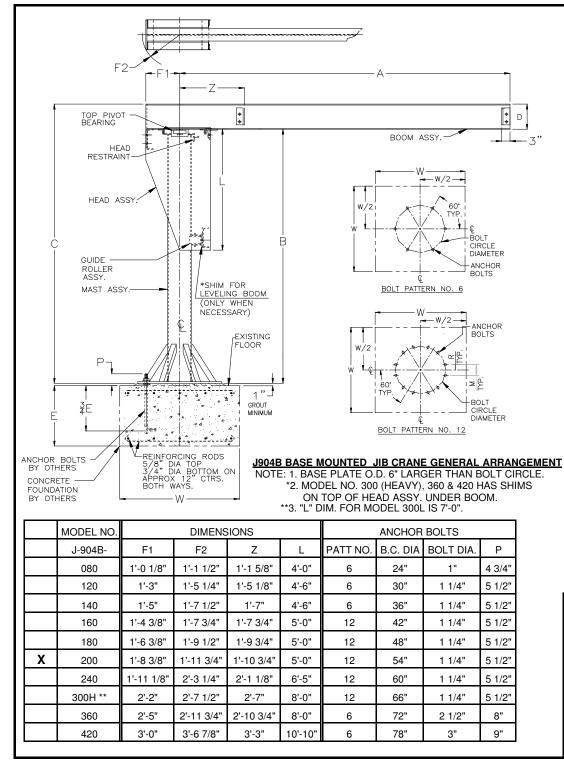

| CATALOG MODEL:                                                                                                                                                                                                                       | 4B0767                          |  |  |  |  |  |  |
|--------------------------------------------------------------------------------------------------------------------------------------------------------------------------------------------------------------------------------------|---------------------------------|--|--|--|--|--|--|
| MODEL NO.:                                                                                                                                                                                                                           | J-904-200-W18B                  |  |  |  |  |  |  |
| CAPACITY:                                                                                                                                                                                                                            | 2 TON (4000#)                   |  |  |  |  |  |  |
| WEIGHT:                                                                                                                                                                                                                              | 4370                            |  |  |  |  |  |  |
| Α                                                                                                                                                                                                                                    | 20'-0"                          |  |  |  |  |  |  |
| В                                                                                                                                                                                                                                    | 14'-0"                          |  |  |  |  |  |  |
| C                                                                                                                                                                                                                                    | 15'-6 1/6"                      |  |  |  |  |  |  |
| D                                                                                                                                                                                                                                    | W18X55 - D 18 1/8", FW 7 1/2"   |  |  |  |  |  |  |
| E                                                                                                                                                                                                                                    | 4'-0"                           |  |  |  |  |  |  |
|                                                                                                                                                                                                                                      | 8'-0"                           |  |  |  |  |  |  |
| SALES NO:                                                                                                                                                                                                                            |                                 |  |  |  |  |  |  |
| CUST. ORDER NO:                                                                                                                                                                                                                      |                                 |  |  |  |  |  |  |
| CUSTOMER:                                                                                                                                                                                                                            |                                 |  |  |  |  |  |  |
| RECOMMENDED INSTALLATION PROCEDURE<br>SEE BULLETIN I.I. J-904B INSTALLATION INSTRUCTIONS<br>FOR BASE MOUNTED PILLAR JIB CRANE MODEL J-904B.                                                                                          |                                 |  |  |  |  |  |  |
| RECOMMENDED FOUNDATION CONCRETE<br>JIB CRANE FOUNDATION REQUIREMENTS ARE BASED ON<br>A SOIL PRESSURE OF 2500 LBS. PER SQUARE FOOT.<br>3000 LBS. P.S.I. (PER SQ. INCH) COMPRESSIVE CONCRETE<br>(5 BAG MIX-ONE YARD OF CONCRETE).      |                                 |  |  |  |  |  |  |
| ABELL-HOWE CRANES, ASSUMES NO RESPONSIBILITY FOR<br>LOADING IMPOSED ON BUILDING STRUCTURE OR FOOTINGS<br>BY THIS EQUIPMENT. WE SUGGEST THIS BE CHECKED BY A<br>LICENSED STRUCTURAL ENGINEER AND ANY NECESSARY<br>PERMITS BE SECURED. |                                 |  |  |  |  |  |  |
| INSTALLATION DRAWIN                                                                                                                                                                                                                  | G 360 <sup>0</sup> BASE MOUNTED |  |  |  |  |  |  |

| INSTALLATION DRAWING 360 <sup>0</sup> BASE MOUNTED  |           |  |              |        |  |  |
|-----------------------------------------------------|-----------|--|--------------|--------|--|--|
| PILLAR JIB CRANE MODEL J-904B                       |           |  |              |        |  |  |
| ABELL-HOWE CRANES                                   |           |  |              |        |  |  |
| DIVISION OF CRANE, EQUIPMENT & SERVICE, INC.        |           |  |              |        |  |  |
| 10321 WERCH DR. UNIT 100, WOODRIDGE, ILLINOIS 60517 |           |  |              |        |  |  |
| SCALE:                                              | NONE      |  | CHECKED BY:  |        |  |  |
| DRAWN BY:                                           | RKN       |  | APPROVED BY: |        |  |  |
| DATE:                                               | 9/19/2006 |  |              |        |  |  |
| DWG NO.: A3-J904B                                   |           |  | SHEET NO.    | 1 OF 1 |  |  |