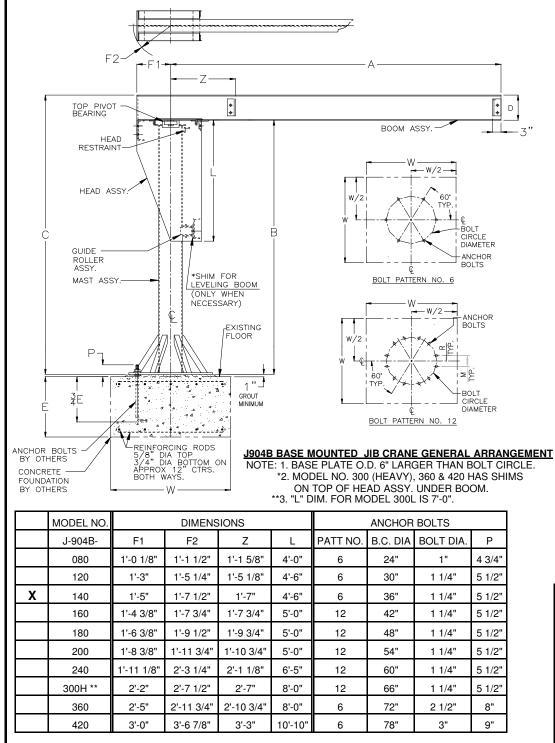

| CATALOG MODEL:                                                                                                                                                                                                                       | 4B0731                        |
|--------------------------------------------------------------------------------------------------------------------------------------------------------------------------------------------------------------------------------------|-------------------------------|
| MODEL NO.:                                                                                                                                                                                                                           | J-904-140-W12B                |
| CAPACITY:                                                                                                                                                                                                                            | 2 TON (4000#)                 |
| WEIGHT:                                                                                                                                                                                                                              | 1825                          |
| A                                                                                                                                                                                                                                    | 10'-0"                        |
| В                                                                                                                                                                                                                                    | 12'-0"                        |
| C                                                                                                                                                                                                                                    | 13'-0 1/2"                    |
| D                                                                                                                                                                                                                                    | W12X35 - D 12 1/2", FW 6 1/2" |
| E                                                                                                                                                                                                                                    | 4'-0"                         |
| w                                                                                                                                                                                                                                    | 6'-0"                         |
| SALES NO:                                                                                                                                                                                                                            |                               |
| CUST. ORDER NO:                                                                                                                                                                                                                      |                               |
| CUSTOMER:                                                                                                                                                                                                                            |                               |
| RECOMMENDED INSTALLATION PROCEDURE<br>SEE BULLETIN I.I. J-904B INSTALLATION INSTRUCTIONS<br>FOR BASE MOUNTED PILLAR JIB CRANE MODEL J-904B.                                                                                          |                               |
| RECOMMENDED FOUNDATION CONCRETE<br>JIB CRANE FOUNDATION REQUIREMENTS ARE BASED ON<br>A SOIL PRESSURE OF 2500 LBS. PER SQUARE FOOT.<br>3000 LBS. P.S.I. (PER SQ. INCH) COMPRESSIVE CONCRETE<br>(5 BAG MIX-ONE YARD OF CONCRETE).      |                               |
| ABELL-HOWE CRANES, ASSUMES NO RESPONSIBILITY FOR<br>LOADING IMPOSED ON BUILDING STRUCTURE OR FOOTINGS<br>BY THIS EQUIPMENT. WE SUGGEST THIS BE CHECKED BY A<br>LICENSED STRUCTURAL ENGINEER AND ANY NECESSARY<br>PERMITS BE SECURED. |                               |
| INSTALLATION DRAWING 360 <sup>0</sup> BASE MOUNTED                                                                                                                                                                                   |                               |
| PILLAR JIB CRANE MODEL J-904B                                                                                                                                                                                                        |                               |
|                                                                                                                                                                                                                                      |                               |
| DIVISION OF CRANE, EQUIPMENT & SERVICE, INC.                                                                                                                                                                                         |                               |