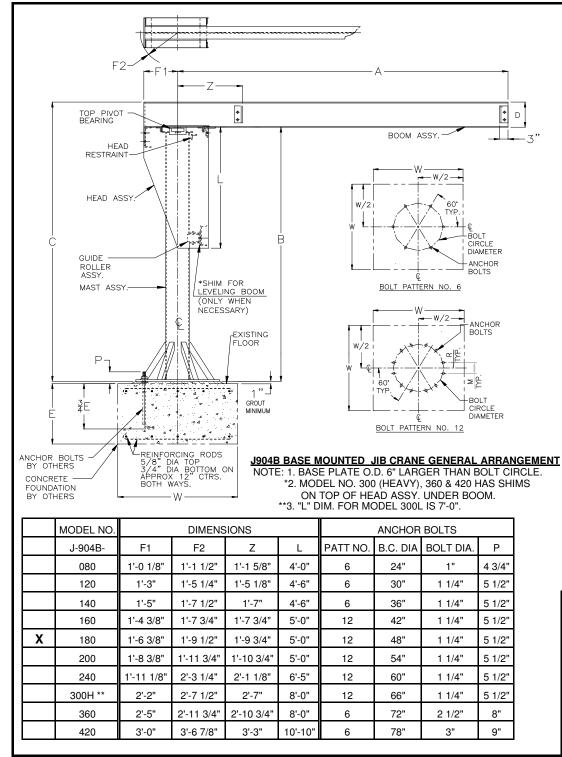

| CATALOG MODEL:                                                                                                                                                                                                                       | 4B0427            |  |  |  |
|--------------------------------------------------------------------------------------------------------------------------------------------------------------------------------------------------------------------------------------|-------------------|--|--|--|
| MODEL NO.:                                                                                                                                                                                                                           | J-904-180-W16B    |  |  |  |
| CAPACITY:                                                                                                                                                                                                                            | TY: 1 TON (2000#) |  |  |  |
| WEIGHT:                                                                                                                                                                                                                              | 3325              |  |  |  |
| А                                                                                                                                                                                                                                    | 18'-0"            |  |  |  |
| В                                                                                                                                                                                                                                    | 14'-0"            |  |  |  |
| С                                                                                                                                                                                                                                    | 15'-4 1/8"        |  |  |  |
| <b>D</b> <u>W16X45 - D 16 1/8", FW 7"</u>                                                                                                                                                                                            |                   |  |  |  |
| E                                                                                                                                                                                                                                    | 4'-0"             |  |  |  |
| w                                                                                                                                                                                                                                    | 7'-0"             |  |  |  |
| SALES NO:                                                                                                                                                                                                                            |                   |  |  |  |
| CUST. ORDER NO:                                                                                                                                                                                                                      |                   |  |  |  |
| CUSTOMER:                                                                                                                                                                                                                            |                   |  |  |  |
| RECOMMENDED INSTALLATION PROCEDURE<br>SEE BULLETIN I.I. J-904B INSTALLATION INSTRUCTIONS<br>FOR BASE MOUNTED PILLAR JIB CRANE MODEL J-904B.                                                                                          |                   |  |  |  |
| RECOMMENDED FOUNDATION CONCRETE<br>JIB CRANE FOUNDATION REQUIREMENTS ARE BASED ON<br>A SOIL PRESSURE OF 2500 LBS. PER SQUARE FOOT.<br>3000 LBS. P.S.I. (PER SQ. INCH) COMPRESSIVE CONCRETE<br>(5 BAG MIX-ONE YARD OF CONCRETE).      |                   |  |  |  |
| ABELL-HOWE CRANES, ASSUMES NO RESPONSIBILITY FOR<br>LOADING IMPOSED ON BUILDING STRUCTURE OR FOOTINGS<br>BY THIS EQUIPMENT. WE SUGGEST THIS BE CHECKED BY A<br>LICENSED STRUCTURAL ENGINEER AND ANY NECESSARY<br>PERMITS BE SECURED. |                   |  |  |  |
|                                                                                                                                                                                                                                      |                   |  |  |  |