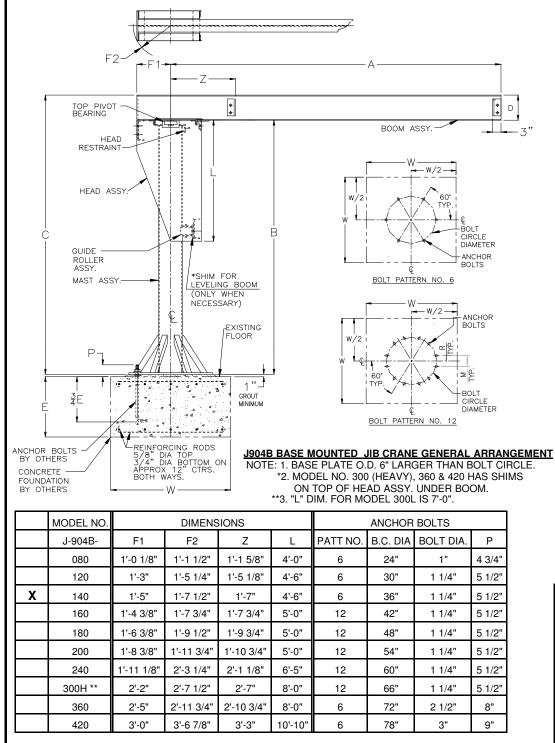

| CATALOG MODEL:                                                                                                                                                                                                                                                                                                                                                                                                                               | 4B0421                        |
|----------------------------------------------------------------------------------------------------------------------------------------------------------------------------------------------------------------------------------------------------------------------------------------------------------------------------------------------------------------------------------------------------------------------------------------------|-------------------------------|
| MODEL NO.:                                                                                                                                                                                                                                                                                                                                                                                                                                   | J-904-140-W10B                |
| CAPACITY:                                                                                                                                                                                                                                                                                                                                                                                                                                    | 1 TON (2000#)                 |
| WEIGHT:                                                                                                                                                                                                                                                                                                                                                                                                                                      | 1885                          |
| A                                                                                                                                                                                                                                                                                                                                                                                                                                            | 12'-0"                        |
| В                                                                                                                                                                                                                                                                                                                                                                                                                                            | 14'-0"                        |
| C                                                                                                                                                                                                                                                                                                                                                                                                                                            | 14'-10 3/8"                   |
| D                                                                                                                                                                                                                                                                                                                                                                                                                                            | W10X26 - D 10 3/8", FW 5 3/4" |
| E                                                                                                                                                                                                                                                                                                                                                                                                                                            | 4'-0"                         |
| W                                                                                                                                                                                                                                                                                                                                                                                                                                            | 6'-0"                         |
| SALES NO:                                                                                                                                                                                                                                                                                                                                                                                                                                    |                               |
| CUST. ORDER NO:                                                                                                                                                                                                                                                                                                                                                                                                                              |                               |
| CUSTOMER:                                                                                                                                                                                                                                                                                                                                                                                                                                    |                               |
| RECOMMENDED INSTALLATION PROCEDURE<br>SEE BULLETIN I.I. J-904B INSTALLATION INSTRUCTIONS<br>FOR BASE MOUNTED PILLAR JIB CRANE MODEL J-904B.                                                                                                                                                                                                                                                                                                  |                               |
| RECOMMENDED FOUNDATION CONCRETEJIB CRANE FOUNDATION REQUIREMENTS ARE BASED ON<br>A SOIL PRESSURE OF 2500 LBS. PER SQUARE FOOT.<br>3000 LBS. P.S.I. (PER SQ. INCH) COMPRESSIVE CONCRETE<br>(5 BAG MIX-ONE YARD OF CONCRETE).ABELL-HOWE CRANES, ASSUMES NO RESPONSIBILITY FOR<br>LOADING IMPOSED ON BUILDING STRUCTURE OR FOOTINGS<br>BY THIS EQUIPMENT. WE SUGGEST THIS BE CHECKED BY A<br>LICENSED STRUCTURAL ENGINEER AND ANY NECESSARY<br> |                               |
| INSTALLATION DRAWING 360 <sup>0</sup> BASE MOUNTED                                                                                                                                                                                                                                                                                                                                                                                           |                               |
| PILLAR JIB CRANE MODEL J-904B                                                                                                                                                                                                                                                                                                                                                                                                                |                               |
| ABELL-HOWE CRANES                                                                                                                                                                                                                                                                                                                                                                                                                            |                               |
| DIVISION OF CRANE, EQUIPMENT & SERVICE, INC.                                                                                                                                                                                                                                                                                                                                                                                                 |                               |
| 10321 WERCH DR. UNIT 100, WOODRIDGE, ILLINOIS 60517                                                                                                                                                                                                                                                                                                                                                                                          |                               |