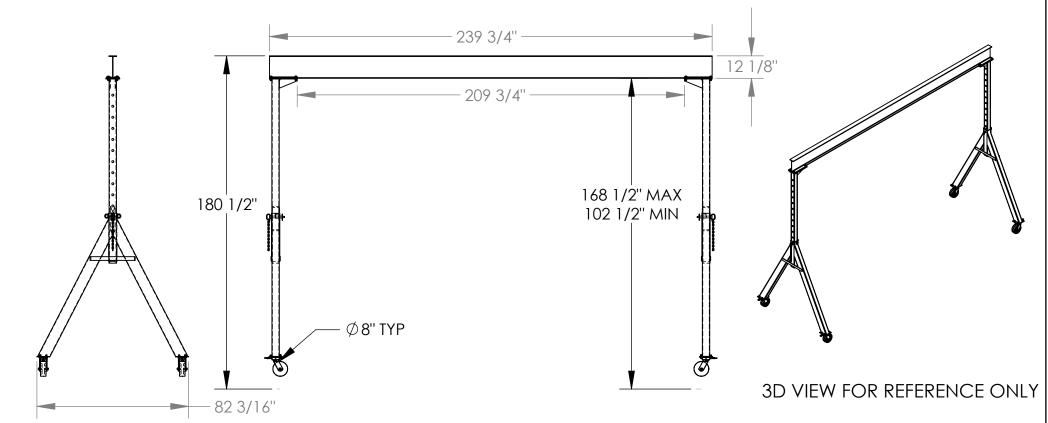

## ADJUSTABLE STEEL GANTRY CRANE - AHS-8-20-14

APPROX WEIGHT: 1201.21 lbs.

\*\*\* ANY ADDITIONS, DELETIONS, OR OMISSIONS MUST BE CORRECTED ON THIS DRAWING AS THIS DRAWING WILL BE CONSIDERED ALL INCLUSIVE \*\*\* ALL GRAPHICS PROVIDED ARE FOR REFERENCE ONLY. IF CERTAIN DIMENSIONS ARE CRITICAL PLEASE VERIFY THOSE DIMENSIONS WITH YOUR SALESPERSON

## STANDARD FEATURES

MODEL NUMBER IS AHS-8-20-14 CAPACITY IS 8,000 LBS. **BASE WIDTH IS 88 5/16" OVERALL HEIGHT IS 180 1/2"** OVERALL I-BEAM LENGTH IS 239 3/4" USABLE I-BEAM LENGTH IS 209 3/4" ADJUSTABLE UNDER I-BEAM HEIGHT - 102 1/2" MIN. TO 168 1/2" MAX. I-BEAM HEIGHT IS 12 1/8" CASTERS: (4) 8" X 3" SWIVEL PHENOLIC WITH FOUR POSITION LOCKING