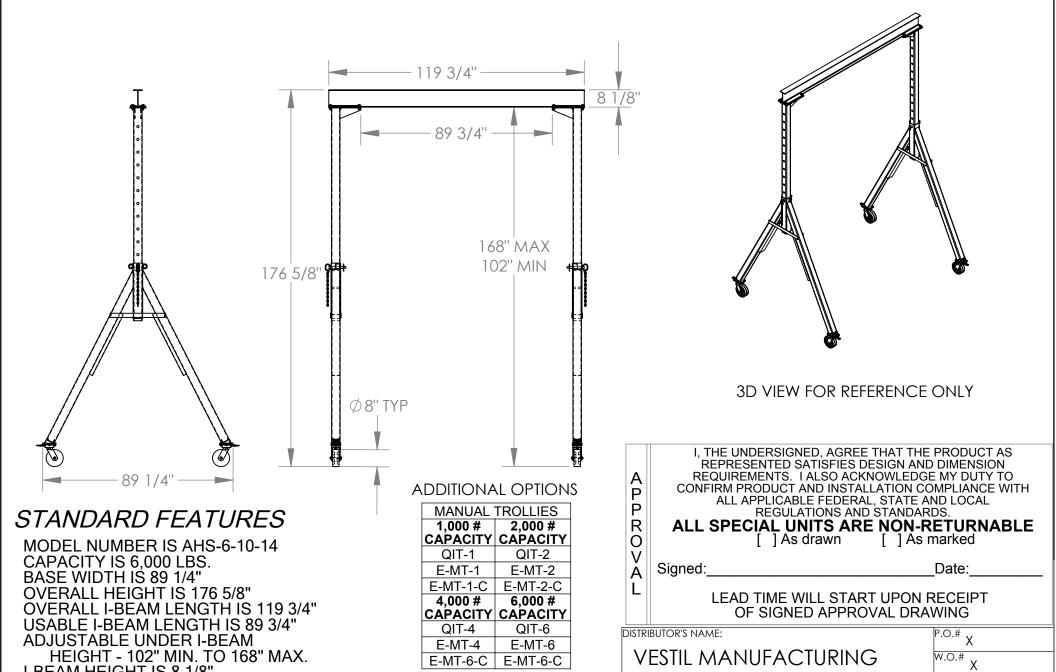

## ADJUSTABLE STEEL GANTRY CRANE - AHS-6-10-14

SALES: X

28-007-081

SCALE: 1:45 FILE NAME:

10/1/09

QUOTE #

Χ

\*\*\* ANY ADDITIONS, DELETIONS, OR OMISSIONS MUST BE CORRECTED ON THIS DRAWING AS THIS DRAWING WILL BE CONSIDERED ALL INCLUSIVE \*\*\* ALL GRAPHICS PROVIDED ARE FOR REFERENCE ONLY. IF CERTAIN DIMENSIONS ARE CRITICAL PLEASE VERIFY THOSE DIMENSIONS WITH YOUR SALESPERSON

HEIGHT - 102" MIN. TO 168" MAX. I-BEAM HEIGHT IS 8 1/8" (4) Ø8" SWIVEL CASTERS WITH FOUR LOCKING POSITIONS

\*\*CAPACITY OF ATTACHMENTS MAY DERATE CAPACITY OF GANTRY CRANE

E-MT-6-C

E-MT-6-C

VESTIL MANUFACTURING