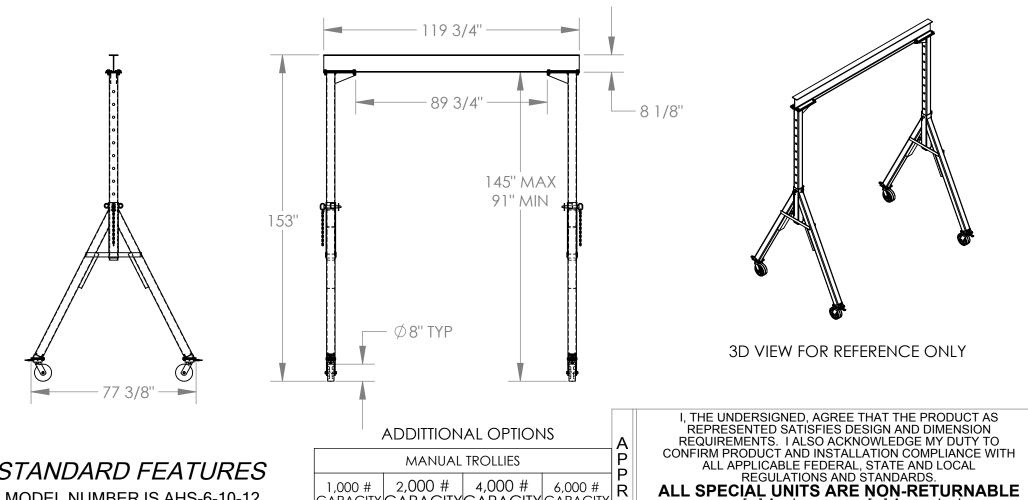

## ADJUSTABLE STEEL GANTRY CRANE - AHS-6-10-12

APPROX WEIGHT: 849.80 lbs.

\*\*\* ANY ADDITIONS, DELETIONS, OR OMISSIONS MUST BE CORRECTED ON THIS DRAWING AS THIS DRAWING WILL BE CONSIDERED ALL INCLUSIVE \*\*\* ALL GRAPHICS PROVIDED ARE FOR REFERENCE ONLY. IF CERTAIN DIMENSIONS ARE CRITICAL PLEASE VERIFY THOSE DIMENSIONS WITH YOUR SALESPERSON

## STANDARD FEATURES

MODEL NUMBER IS AHS-6-10-12 CAPACITY IS 6.000 LBS. BASE WIDTH IS 77 3/8" **OVERALL HEIGHT IS 153" OVERALL I-BEAM LENGTH IS 119 3/4"** USABLE I-BEAM LENGTH IS 89 3/4" ADJUSTABLE UNDER I-BEAM HEIGHT - 91" MIN. TO 145" MAX. I-BEAM HEIGHT IS 8 1/8" (4) Ø8" SWIVEL CASTERS WITH FOUR LOCKING POSITIONS

| $\neg$   |                     |                     |                     |                     |  |  |
|----------|---------------------|---------------------|---------------------|---------------------|--|--|
| P        | manual trollies     |                     |                     |                     |  |  |
| R        | 6,000 #<br>CAPACITY | 4,000 #<br>CAPACITY | 2,000 #<br>CAPACITY | 1,000 #<br>CAPACITY |  |  |
| V        | QIT-6               | QIT-4               | QIT-2               | QIT-1               |  |  |
| ΙA       | E-MT-6              | E-MT-4              | E-MT-2              | E-MT-1              |  |  |
| <b>-</b> | F-MT-6-C            | F-MT-4-C            | F-MT-2-C            | F-MT-1-C            |  |  |