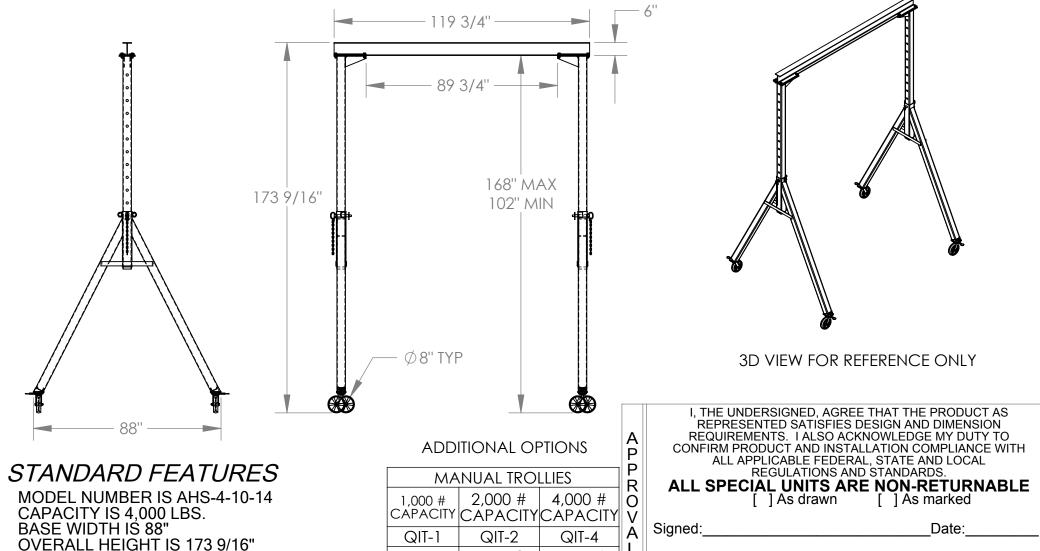

## ADJUSTABLE STEEL GANTRY CRANE - AHS-4-10-14

APPROX WEIGHT: 823.42 lbs.

\*\*\* ANY ADDITIONS, DELETIONS, OR OMISSIONS MUST BE CORRECTED ON THIS DRAWING AS THIS DRAWING WILL BE CONSIDERED ALL INCLUSIVE \*\*\* ALL GRAPHICS PROVIDED ARE FOR REFERENCE ONLY. IF CERTAIN DIMENSIONS ARE CRITICAL PLEASE VERIFY THOSE DIMENSIONS WITH YOUR SALESPERSON

**OVERALL I-BEAM LENGTH IS 119 3/4"** USABLE I-BEAM LENGTH IS 89 3/4" ADJUSTABLE UNDER I-BEAM HEIGHT - 102" MIN. TO 168" MAX. I-BEAM HEIGHT IS 6"

(4) Ø8" SWIVEL CASTERS WITH FOUR LOCKING POSITIONS

E-MT-2 E-MT-4 E-MT-1