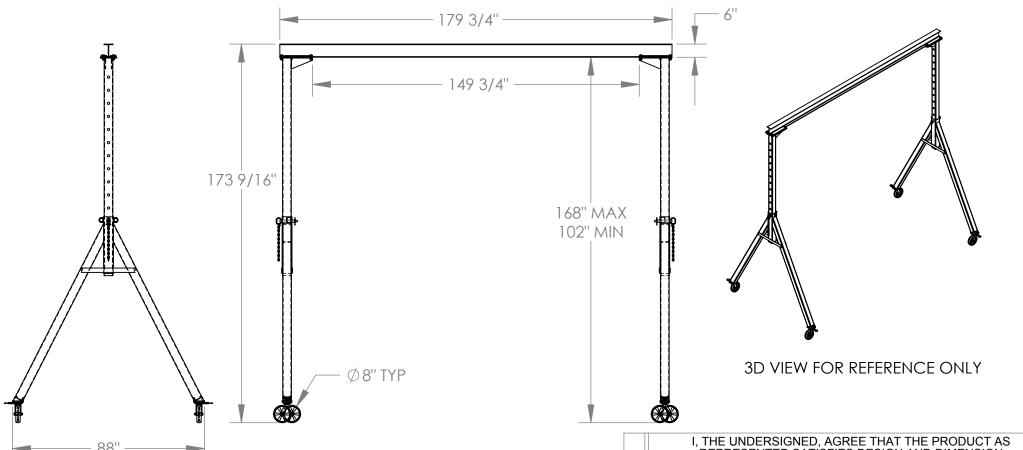

## STANDARD FEATURES

MODEL NUMBER IS AHS-2-15-14 CAPACITY IS 2,000 LBS. BASE WIDTH IS 88" OVERALL HEIGHT IS 173 9/16" **OVERALL I-BEAM LENGTH IS 179 3/4" USABLE I-BEAM LENGTH IS 149 3/4"** ADJUSTABLE UNDER I-BEAM HEIGHT - 102" MIN. TO 168" MAX. I-BEAM HEIGHT IS 6" (4) Ø8" SWIVEL CASTERS WITH

FOUR LOCKING POSITIONS