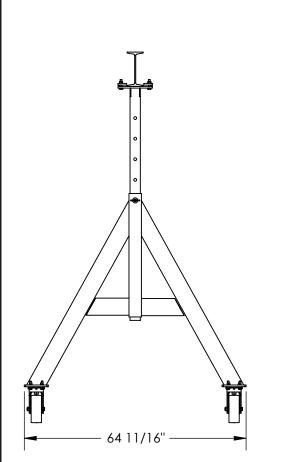

## STANDARD FEATURES

MODEL NUMBER IS AHA-6-8-8
MAX CAPACITY IS 6,000 LBS.
OVERALL BASE WIDTH IS 64 11/16"
OVERALL I-BEAM LENGTH IS 72"
USABLE I-BEAM LENGTH IS 72"
OVERALL HEIGHT IS 108"
UNDER I-BEAM HEIGHT IS 6' 2" TO 8' 2"
10" I-BEAM

STRADDLE I. D. IS APPROX. 78 3/8" CASTERS: (4) Ø8" PHENOLIC SWIVEL WITH FOUR LOCKING POSITIONS

\*\*CAPACITY OF ATTACHMENTS MAY DERATE CAPACITY OF GANTRY CRANE