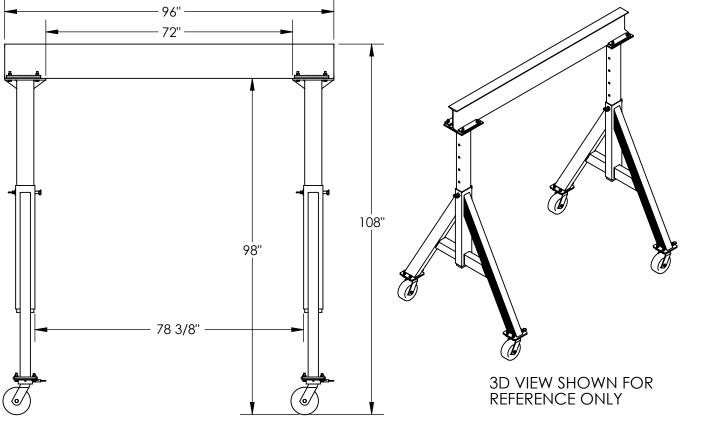

## STANDARD FEATURES

MODEL NUMBER IS AHA-6-8-8
MAX CAPACITY IS 6,000 LBS.
OVERALL BASE WIDTH IS 64 11/16"
OVERALL I-BEAM LENGTH IS 72"
USABLE I-BEAM LENGTH IS 72"
OVERALL HEIGHT IS 108"
UNDER I-BEAM HEIGHT IS 6' 2" TO 8' 2"
10" I-BEAM

STRADDLE I. D. IS APPROX. 78 3/8" CASTERS: (4) Ø8" PHENOLIC SWIVEL WITH FOUR LOCKING POSITIONS

\*\*CAPACITY OF ATTACHMENTS MAY DERATE CAPACITY OF GANTRY CRANE