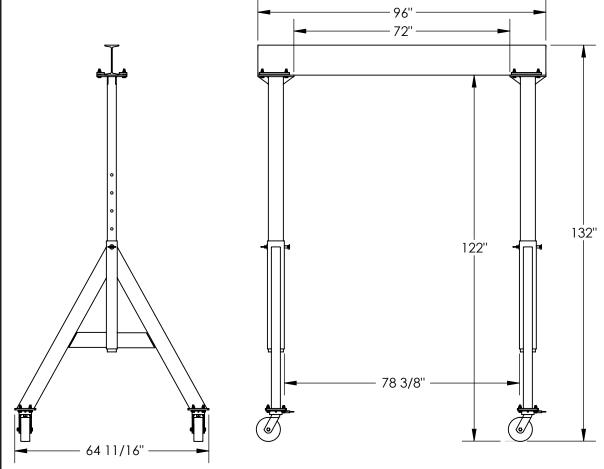

## STANDARD FEATURES

**MODEL NUMBER IS AHA-6-8-10** MAX CAPACITY IS 6.000 LBS. OVERALL BASE WIDTH IS 64 11/16" **OVERALL I-BEAM LENGTH IS 96" USABLE I-BEAM LENGTH IS 72" OVERALL HEIGHT IS 132"** UNDER I-BEAM HEIGHT IS 8' 2" TO 10' 2"

10" I-BEAM STRADDLE I. D. IS APPROX. 78 3/8" CASTERS: (4) Ø8" PHENOLIC SWIVEL WITH FOUR LOCKING POSITIONS

\*\*CAPACITY OF ATTACHMENTS MAY DERATE CAPACITY OF GANTRY CRANE