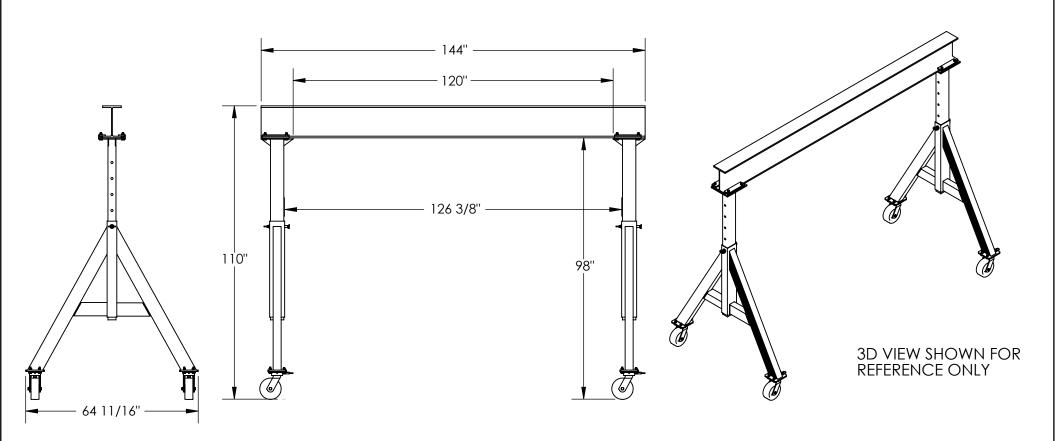

## STANDARD FEATURES

**MODEL NUMBER IS AHA-6-12-8** MAX CAPACITY IS 6,000 LBS. **OVERALL BASE WIDTH IS 64 11/16" OVERALL I-BEAM LENGTH IS 144" USABLE I-BEAM LENGTH IS 120" OVERALL HEIGHT IS 110"** UNDER I-BEAM HEIGHT IS 6' 2" TO 8' 2" 12" I-BEAM

STRADDLE I.D. IS APPROX. 126 3/8" CASTERS: (4) Ø8" PHENOLIC **SWIVEL WITH FOUR** LOCKING POSITIONS

\*\*CAPACITY OF ATTACHMENTS MAY DERATE CAPACITY OF GANTRY CRANE