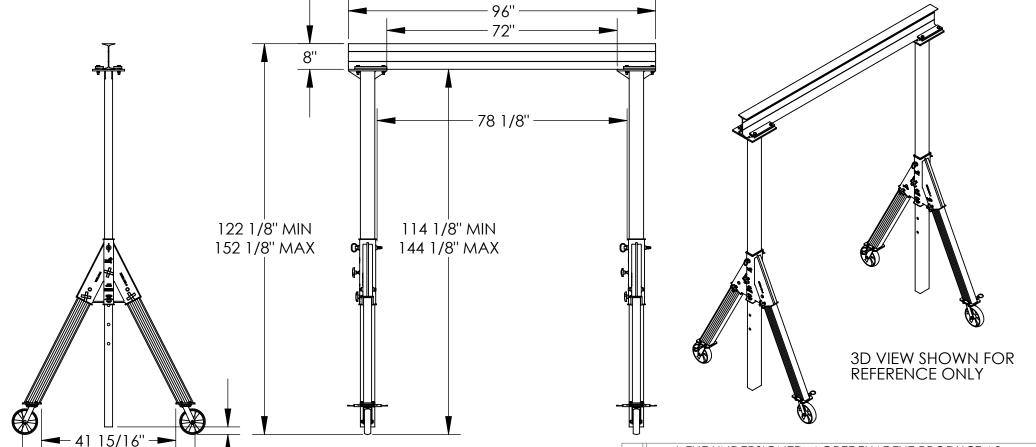

## STANDARD FEATURES

53 15/16"

MODEL NUMBER IS AHA-4-8-12 CAPACITY IS 4.000 LBS. OVERALL BASE WIDTH IS 53 15/16" USABLE BASE WIDTH IS 41 15/16" **OVERALL I-BEAM LENGTH IS 96" USABLE I-BEAM LENGTH IS 72"** 

I-BEAM HEIGHT IS 8"

UNDER I-BEAM CLEARANCE IS 114 1/8" TO 144 1/8"

TUBE HT

TUBE HEIGHT IS 2 1/4" MIN., 32 1/4" MAX.

STRADDLE LENGTH IS 78 1/8"

Ø8" SWIVEL CASTERS W/4 POSITION LOCK