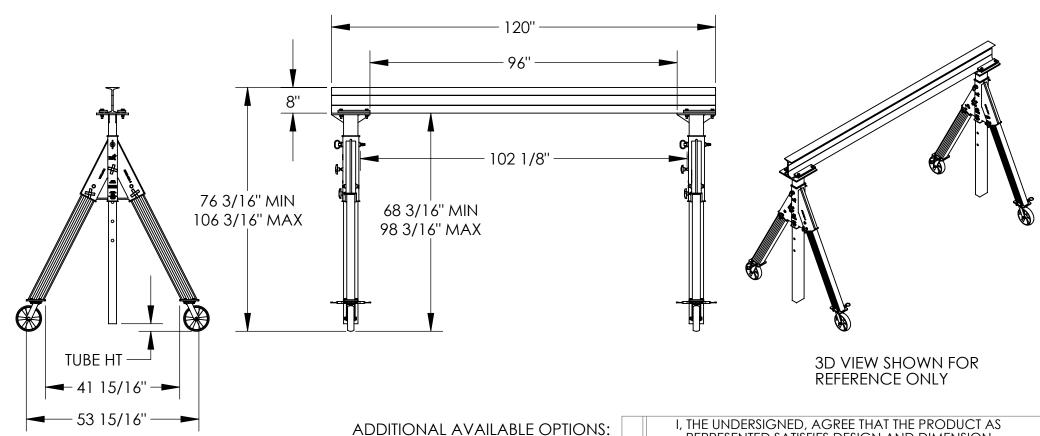

## STANDARD FEATURES

**MODEL NUMBER IS AHA-4-10-8** CAPACITY IS 4.000 LBS. **OVERALL BASÉ WIDTH IS 53 15/16" USABLE BASE WIDTH IS 41 15/16" OVERALL I-BEAM LENGTH IS 120" USABLE I-BEAM LENGTH IS 96"** I-BEAM HEIGHT IS 8"

UNDER I-BEAM CLEARANCE IS 68 3/16" TO 98 3/16"

TUBE HEIGHT IS 2 1/4" MIN., 32 1/4" MAX.

STRADDLE LENGTH IS 102 1/8"

Ø8" SWIVEL CASTERS W/4 POSITION LOCK