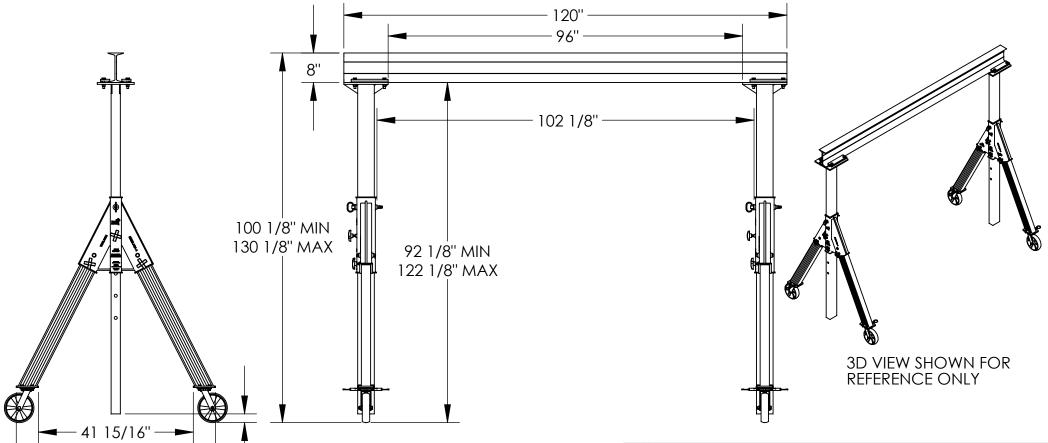

## STANDARD FEATURES

53 15/16" -

MODEL NUMBER IS AHA-4-10-10 CAPACITY IS 4.000 LBS.

**OVERALL BASÉ WIDTH IS 53 15/16"** USABLE BASE WIDTH IS 41 15/16" **OVERALL I-BEAM LENGTH IS 120" USABLE I-BEAM LENGTH IS 96"** 

I-BEAM HEIGHT IS 8"

UNDER I-BEAM CLEARANCE IS 92 1/8" TO 122-1/8"

**TUBE HT** 

TUBE HEIGHT IS 2 1/4" MIN., 32 1/4" MAX.

STRADDLE LENGTH IS 102 1/8"

Ø8" SWIVEL CASTERS W/4 POSITION LOCK