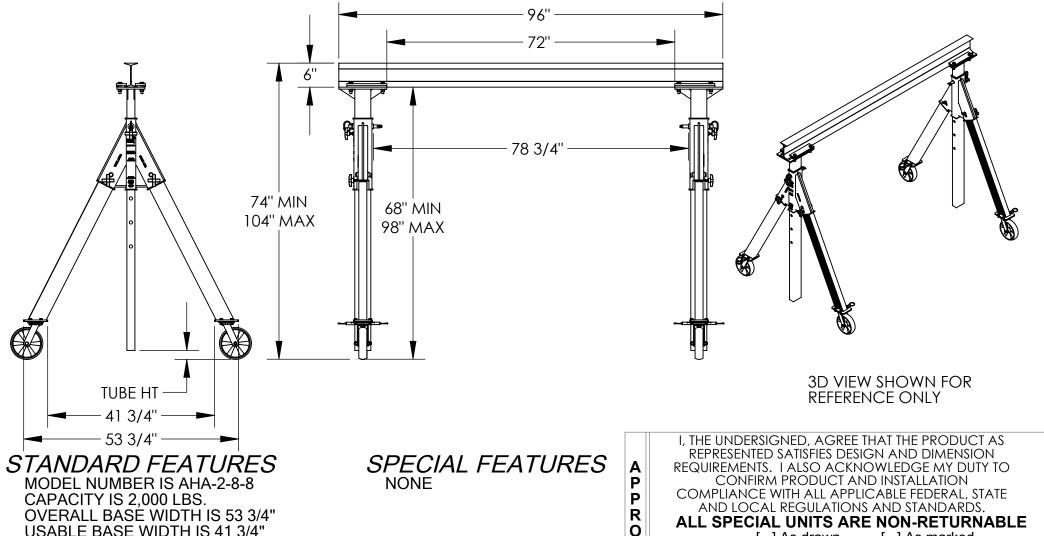

**USABLE BASE WIDTH IS 41 3/4" OVERALL BEAM LENGTH IS 96" USABLE BEAM LENGTH IS 72"** 

**OI-BEAM HEIGHT IS 66" UNDER I-BEAM TO GROUND:** 

68" MIN., 98" MAX. TUBE HEIGHT: 2 1/2" MIN., 32 1/2" MAX. STRADDLE LENGTH IS 78 3/4"