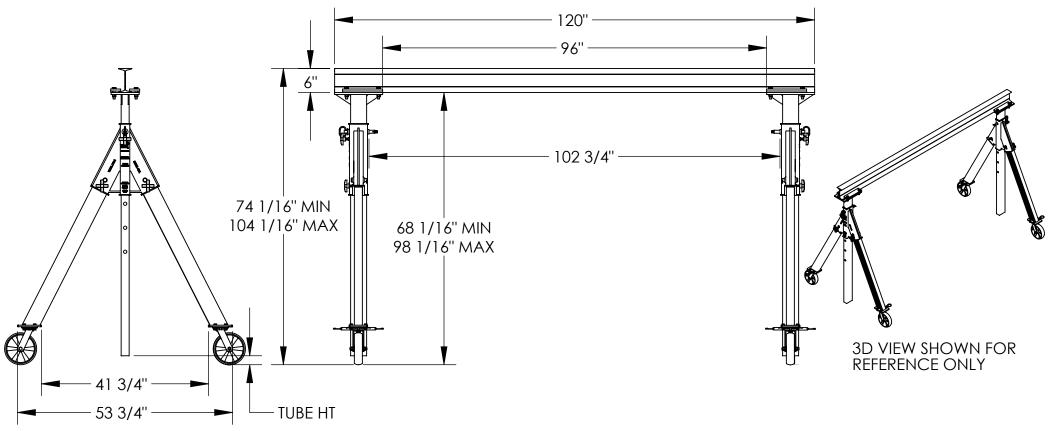

## STANDARD FEATURES

MODEL NUMBER IS AHA-2-10-8 CAPACITY IS 2,000 LBS. **OVERALL BASE WIDTH IS 53 3/4" USABLE BASE WIDTH IS 41 3/4" OVERALL BEAM LENGTH IS 120" USABLE BEAM LENGTH IS 96"** I-BEAM HEIGHT IS 6"

**UNDER I-BEAM TO GROUND:** 68" MIN., 98" MAX.

TUBE HEIGHT: 2 1/4" MIN.. 32 1/4" MAX. STRADDLE LENGTH IS 102 3/4" Ø8" SWIVEL CASTERS W/4 POSITION LOCK

\*CAPACITY OF ATTACHMENTS MAY **DERATE CAPACITY OF GANTRY CRANE\*** 