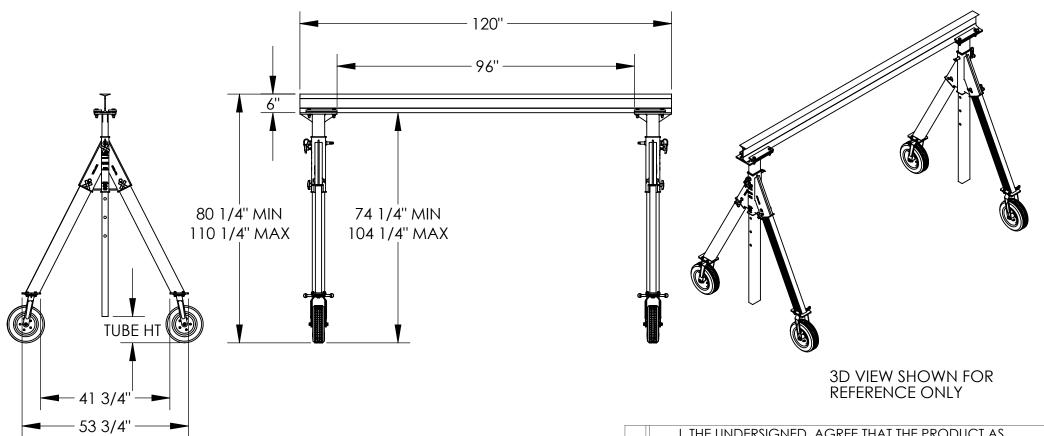

## ADJUSTABLE ALUMINUM GANTRY CRANE - AHA-15-10-8-PNU

\*\*\* ANY ADDITIONS, DELETIONS, OR OMISSIONS MUST BE CORRECTED ON THIS DRAWING AS THIS DRAWING WILL BE CONSIDERED ALL INCLUSIVE \*\*\* ALL GRAPHICS PROVIDED ARE FOR REFERENCE ONLY. IF CERTAIN DIMENSIONS ARE CRITICAL PLEASE VERIFY THOSE DIMENSIONS WITH YOUR SALESPERSON

## STANDARD FEATURES

MODEL NUMBER IS AHA-15-10-8-PNU CAPACITY IS 1.500 LBS. **OVERALL BASÉ WIDTH IS 53 3/4" USABLE BASE WIDTH IS 41 3/4" USABLE I-BEAM LENGTH IS 96" UNDER I-BEAM TO GROUND:** 74 1/4" MIN., 104 1/4" MAX. TUBE HEIGHT: 8 1/2" MIN., 38 1/2" MAX. I-BEAM HEIGHT IS 6" CASTERS: (4) Ø12" PNEUMATIC SWIVEL W/ FOUR POSITION LOCK